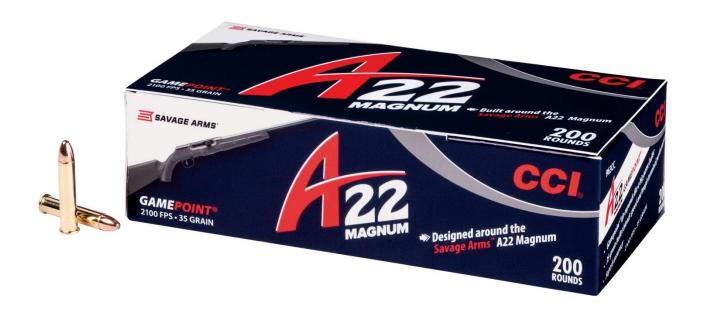

## **A22 22 WMR**

New CCI<sup>®</sup> A22 Magnum gets the most performance possible from the venerable 22 WMR cartridge. The light, 35-grain bullet boosts speed, while its GamePoint<sup>®</sup> design expands like a big game bullet on impact, maximizing terminal effects. CCI enhanced the round even further by building it around the new A22 Magnum semi-automatic rifle from Savage<sup>™</sup>. The rifle's action, thread-in headspace system and AccuTrigger<sup>™</sup> allow for the ultimate 22 WMR reliability and accuracy. A22 ammunition also provides precise, consistent performance with other rifles chambered in 22 WMR.

## **Features & Benefits**

- Built around the Savage A22 Magnum semi-automatic rifle
- GamePoint bullet expands reliably for maximum terminal effect
- 35-grain bullet weight yields a 2,100 fps muzzle velocity
- Reliable cycling and excellent accuracy
- CCI brass and priming

| Part No. | Description                            | UPC             | MSRP    |
|----------|----------------------------------------|-----------------|---------|
| 963CC    | A22 Magnum 22 WMR, 35-grain, 200-count | 6-04544-61886-0 | \$64.95 |