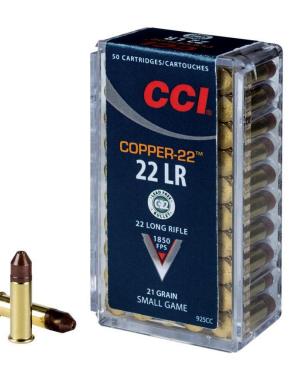

## **CCI Copper-22**

Get accurate, reliable performance on targets and small game in a non-lead, California-legal bullet with new CCI<sup>®</sup> Copper-22<sup>™</sup>. The projectile is constructed from a unique mix of copper particles and polymer compressed into a potent, 21-grain hollow-point bullet. Combined with CCI's reliable priming and propellant, Copper-22 loads achieve a muzzle velocity of 1,850 fps and provide superb accuracy

## **Features & Benefits**

- Non-lead bullet suited for plinking, target-shooting and small game hunting
- 21-grain hollow-point bullet
- Compressed copper-polymer construction
- 1,850 fps muzzle velocity
- Excellent accuracy

| Part No. | Description               | UPC             | MSRP    |
|----------|---------------------------|-----------------|---------|
| 925CC    | Copper-22, 22 LR 21-grain | 6-04544-61746-7 | \$10.95 |