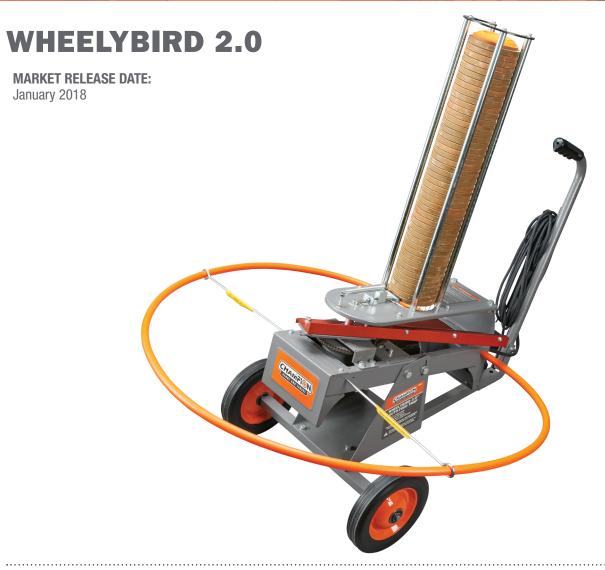

Champion's original mobile trap has received some major upgrades. The WheelyBird™ 2.0 is improved from the ground up, starting with the included Wireless Remote. It has a programmable delay up to 15 seconds, and can trigger the trap from up to 100 yards away. Solid tires and a rubber-molded handle make it even easier to transport, while an upgraded metal clay stack holder and a cycle time of 1.75 seconds leads to faster shooting. Champion's original moble trap is still the best.

## **FEATURES**

- » Wireless remote and foot pedal for custom shooting arrangements
- » Quicker motor allows for ultra-fast 1.75-second cycle time
- » Solid tires for easy transportation
- » Built-in cord wrap securely stores cord

| SKU   | DESCRIPTION    | UPC             | MSRP     | MARKET RELEASE DATE |
|-------|----------------|-----------------|----------|---------------------|
| 40925 | Wheelvbird 2.0 | 6-04544-63121-0 | \$529.95 | January 2018        |