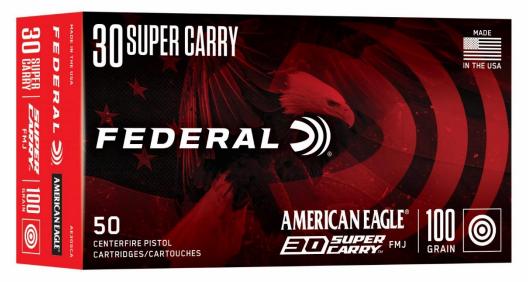

## **American Eagle 30 Super Carry**

Train hard with the most significant cartridge release in generations. American Eagle<sup>®</sup>, loaded in Federal<sup>®</sup> Ammunition's all-new 30 Super Carry cartridge, provides an extremely similar feel and point of impact as its HST<sup>®</sup> counterpart for extremely effective training. The cartridge itself provides the power of the 9mm Luger with comparable felt recoil. The .312-inch diameter projectile carries the same energy as 9mm Luger at the muzzle, with better ballistics than 380 Auto. It can be chambered in smaller, easier to conceal handguns while still offering more magazine capacity than 9mm Luger.

Part No.DescriptionUPCMSRPAE30SCAAmerican Eagle 30 Super Carry 100-grain FMJ604544 67801 7\$31.99