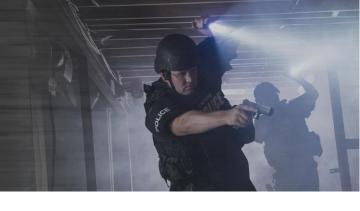

### Hydra-Shok Deep 380 Auto & 38 Special

Officers shouldn't have to settle for substandard protection from any platform. Hydra-Shok Deep® has unlocked the full duty potential of smaller cartridges with loads in 380 Auto and 38 Special +P. Both utilize Hydra-Shok Deep's robust center post and compact core design to consistently penetrate beyond the FBI-recommended 12-inch minimum through bare gel and heavy clothing—without over-penetrating. The bullets expand aggressively, pushed at ideal velocities by high-quality primers and consistent propellant.