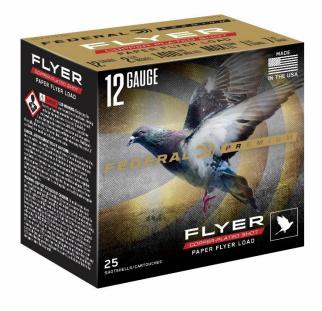

## **Paper Flyer**

Hit upland birds harder and experience the unmistakable performance of paper hulls with Federal Premium<sup>®</sup> Paper Flyer loads. The exclusive waxed paper hull holds a powerful payload of extra-hard, copper-plated lead shot for patterns and penetration that drop the toughest, fastest upland birds.

| Part No. | Description                                         | UPC             | <b>MSRP</b> |
|----------|-----------------------------------------------------|-----------------|-------------|
| P155 7.5 | 12 gauge 2 3/4 inch 1 1/4 ounce 7.5 Paper, 25-count | 0-29465-02676-9 | \$23.99     |