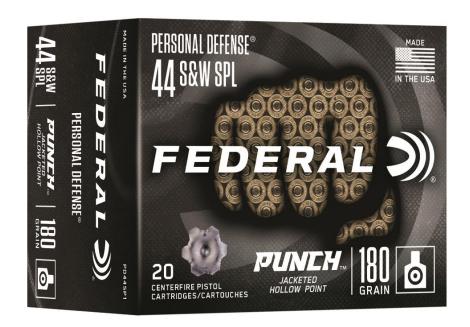

## **Punch 44 S&W Special**

Shooters who choose to protect themselves with the powerful 44 S&W Spl. can now opt for the versatility of Federal<sup>®</sup> Punch<sup>™</sup>. Like all loads in the line, the 180-grain offering was developed using Federal Ammunition's decades of experience designing the world's finest defensive handgun loads. The bullet's skived jacket and soft lead core produce the best expansion and penetration for real-world defense, while its sealed primer delivers the reliable function and ignition you need.

## **Features & Benefits**

- Now available in 180-grain 44 S&W Spl.
- Jacketed hollow-point bullet design provides a balanced mix of effective penetration and expansion
- Out-performs comparably priced competitor rounds
- High-quality brass case with primer seal

 Part No.
 Description
 UPC
 MSRP

 PD44SP1
 44 S&W SPECIAL 180 GR PUNCH JHP
 6-04544-67754-6
 \$35.99