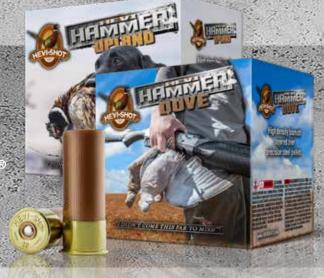

## HEVI-HAMMER UPLAND & DOVE

## DESCRIPTION

Increase your success in the field with tighter patterns, higher speeds and more knockdown power. With 15% high density bismuth over 85% steel pellets, Hevi-Hammer® packs nearly 50% more knockdown power than steel at 40 yards. Both bismuth and steel feature the same shot size for the ultimate energy that hits like a hammer! This superior, non-toxic shotshell is perfect for areas where lead is prohibited or non-toxic is preferred. Loads offered for large, medium, and smaller upland game birds.

## **FEATURES**

Leading 15% layer is HEVI-Bismuth

85% steel layer

Multiple steel shot sizes available