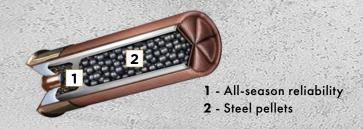

## **FEATURES**

7.8 g/cc precision steel pellets

Unique HEVI-Shot® wad produces exceptionally tight patterns

High velocity provides more downrange energy Dependable ignition

Lifestyle & Product Photos, Print & Digital Ads, Videos, Logos, Item Set Up & More