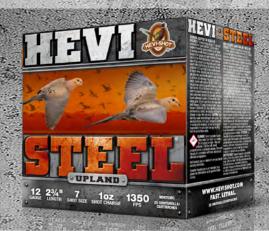

**HAVE ACCESS TO BRAND CENTRAL?** 

**CLICK HERE** 

**DON'T HAVE ACCESS** TO BRAND CENTRAL? **CLICK HERE** 

**GET ACCESS TO BRAND CENTRAL CLICK HERE** 

| SKU                | DESCRIPTION                                  | UPC             | MSRP    |
|--------------------|----------------------------------------------|-----------------|---------|
| <b>NEW</b> HS61227 | HEVI-Steel Upland 12g, 2 ¾", 7, 1 oz, 25/box | 6-04544-69636-3 | \$18.99 |
| <b>NEW</b> HS61266 | HEVI-Steel Upland 12g, 2 ¾", 6, 1 oz, 25/box | 6-04544-69758-2 | \$18.99 |