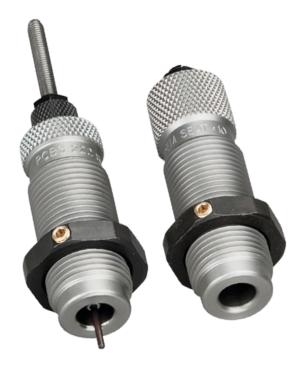

## **DIE SETS**

This two-die set is intended for reloading the 6.5-300 Weatherby and 30 Nosler, and consists of a Full-Length Sizer Die with an Expander-Decapping Unit, and a Seater Die with Bullet Seater Plug. The Full-Length Sizer Die brings the case to SAAMI minimum cartridge dimensions. It sizes the outside of the case, de-primes and expands the neck to accept the bullet. The die has vents to prevent case damage caused by trapped air and excessive lubricant. Headspace is held to minimum tolerances to avoid changing the case body length during full-length sizing. The included Seater Die has a built-in roll crimper to simultaneously secure and seat the bullet.

| SKU   | DESCRIPTION                 | UPC             | MSRP    | MARKET RELEASE DATE |
|-------|-----------------------------|-----------------|---------|---------------------|
| 31701 | 6.5-300 WBY Group D Die Set | 0-76683-31701-8 | \$80.95 | January 2016        |
| 29250 | .30 Nosler FL Die Set       | 0-76683-29250-6 | \$80.95 | January 2016        |
| 29251 | .30 Nosler Neck Sizer       | 0-76683-29251-3 | \$69.45 | January 2016        |