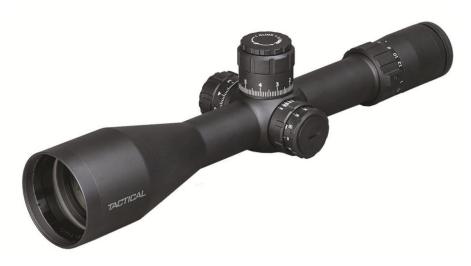

## 6-30x56mm Tactical Scope with SmartZero™

Manufactured to the strictest tolerances, Weaver<sup>®</sup> tactical scopes are built to perform in the harshest environments. The new 6-30x56mm Tactical Scope is constructed with a one-piece, 34mm body that is rugged enough to withstand all the rigors of real-world operations. It also features Weaver's all-new SmartZero<sup>™</sup> turret for quick and accurate return-to-zero functionality, allowing you to make multiple elevation adjustments while still providing quick access to your rifle's absolute zero quickly and positively—with no need for visual reference or counting clicks. The illuminated IMDR first-focal plane, glass-etched reticle boasts an opencenter subtention for easy target acquisition and an enhanced mil-dot design to estimate fractions of mils.

## **Features & Benefits**

- Powerful 5-time magnification
- Fully multi-coated lenses with extra-hard coating on exterior lenses
- First focal plane, illuminated IMDR reticle
- Waterproof/shockproof/fogproof
- Side-focus parallax adjustment
- SmartZero reset-to-zero turret
- Argon-purged tubes to eliminate internal fogging
- Rugged 34mm tube with one-piece construction