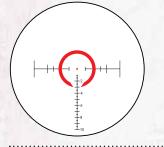

## **ELITE TACTICAL SMRS**

PRESS RELEASE DATE: SHOT Show 2017 MARKET RELEASE DATE:

January 2017

The new Elite Tactical SMRS (Short Midrange Rifle Scope) was designed with input form 3-Gun competitors as well as military and law enforcement experts to provide ease of use and unfailing reliability. The folding ThrowDown PCL<sup>™</sup> (power change lever) allows lightning-fast magnification changes. A mil-based illuminated BTR-2 reticle provides precise holdovers, regardless of caliber. The T-Lok<sup>™</sup> locking target turrets allow secure, repeatable adjustments in any environment. Whether you need a scope for competition, or a mission-driven CQB optic for the tightest quarters, trust the new Elite Tactical SMRS.