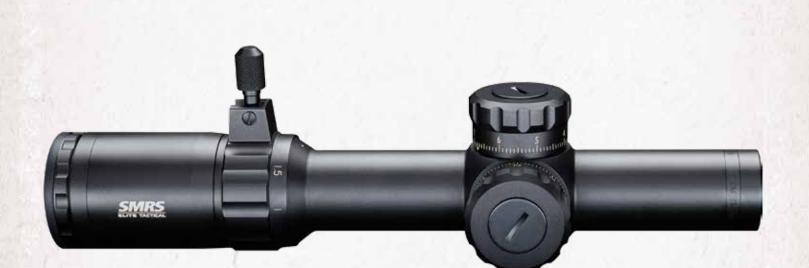

## **ELITE TACTICAL SMRS**

PRESS RELEASE DATE: SHOT Show 2017 MARKET RELEASE DATE:

January 2017

The new Elite Tactical SMRS (Short Midrange Rifle Scope) was designed with input form 3-Gun competitors as well as military and law enforcement experts to provide ease of use and unfailing reliability. The folding ThrowDown PCL<sup>™</sup> (power change lever) allows lightning-fast magnification changes. A mil-based illuminated BTR-2 reticle provides precise holdovers, regardless of caliber. The T-Lok<sup>™</sup> locking target turrets allow secure, repeatable adjustments in any environment. Whether you need a scope for competition, or a mission-driven CQB optic for the tightest quarters, trust the new Elite Tactical SMRS.

## FEATURES & BENEFITS

- » Illuminated BTR-2 reticle
- » ThrowDown PCL<sup>™</sup> power change lever
- » Second Focal Plane
- » RainGuard® HD Lens coating
- » Fully multi-coated optics
- » 30mm forged aluminum alloy
- » 1 Mil Click Value