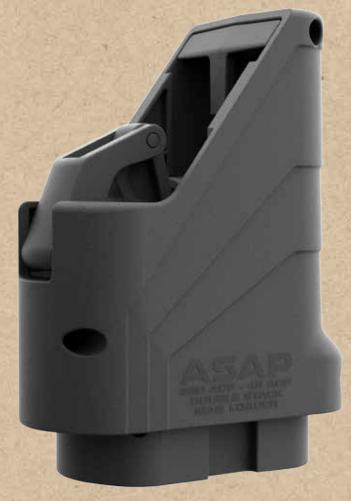

## ASAP™ UNIVERSAL DOUBLE STACK LOADER

Self-loading magazines are still in the future. Butler Creek® has the next best thing. The ASAP™ Universal Double Stack Magazine loader works with a large majority of double stack magazines between .380 ACP - .45 ACP. Fill magazines with one action – push the mag loader down, insert the round below the feed lips, and raise the loader up. Bullet seated, magazine loaded. Just like that.

## **FEATURES:**

- Works with most double stack magazines
- Uses only one action to load magazine
- Made in the USA

| SKU      | DESCRIPTION                                                   | UPC             | MSRP    |
|----------|---------------------------------------------------------------|-----------------|---------|
| BCA2XSML | ASAP Magazine Loader Black, Matte Double Stack 380-45ACP, Box | 0-51525-00021-1 | \$34.95 |