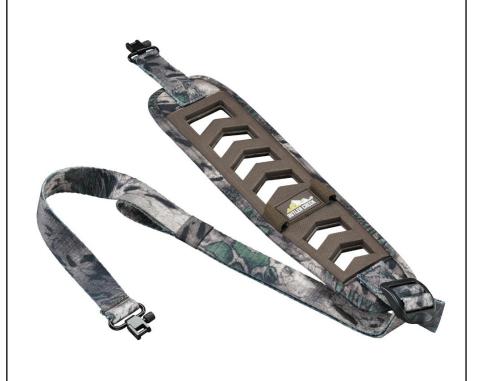

## Butler Creek Featherlight Camo Sling

Out with the old and in with the new. Now is the time to upgrade your sling with a new Butler Creek Featherlight Sling. Whether you're shooting shotgun or rifle, these newly designed slings offer a model for you. They are the first in the industry to be made of a lightweight foam, which is 45% lighter than the Butler Creek Quick Carry Padded sling. They also offer breathability with the cut out slots to reduce trapped heat as well as grip the shoulder better. The soft on the shoulder foam also adds comfort, providing all day wearability while being secure on the shoulder with a large thumb loop attached to the bottom of the sling

- Lightweight: Industry first, close cell foam inner, 45% lighter than the Quick Carry Padded sling
- Breathable: Cut out slots to reduce the trapped heat and grip the shoulder
- Comfort: Soft on the shoulder foam inner to provide all day wearability
- Secure: Large thumb loop to secure sling on shoulder while navigating rough terrain
- Quick access: 2 built in cartridge holders provides immediate access to ammo
- Adjustable: From 22" to over 36" long & 3" wide