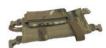

## **CANINE ADJUSTABLE HARNESS, SR (CAH)**

PRODUCT #: CAH-M-SR, CAH-L-SR

The Canine Adjustable Harness (CAH) includes many of the features of Eagle's Canine Assault Vest (CAV) in a modular design. The harness is fully adjustable and designed to fit a wide range of medium-large sized working dogs.

## **FEATURES**

- > Constructed with 500d and 1000d Nylon
- Dual adjustability for optimal fit
- > Side release buckles at collar for secure fit
- > Side release buckles on right side for ease of donning/doffing
- > Triglides on left side for adjustability and secure fit
- > Center front adjustable with hook and loop strap
- > Front, back and center handles
- > Front tracking loop
- > Loop and removable side release buckles for accessory attachment
- > D-rings on top, bottom and martingale for shoulder strap/accessory attachment