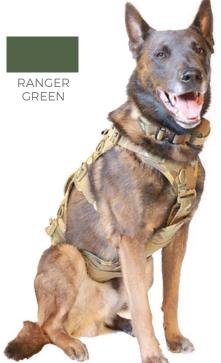

## **CANINE ADJUSTABLE HARNESS, SR (CAH)**

PRODUCT #: CAH-M-SR, CAH-L-SR

The Canine Adjustable Harness (CAH) includes many of the features of Eagle's Canine Assault Vest (CAV) in a modular design. The harness is fully adjustable and designed to fit a wide range of medium-large sized working dogs.

## **FEATURES**

- > Constructed with 500d and 1000d Nylon
- Dual adjustability for optimal fit
- > Side release buckles at collar for secure fit
- > Side release buckles on right side for ease of donning/doffing
- > Triglides on left side for adjustability and secure fit
- > Center front adjustable with hook and loop strap
- > Front, back and center handles
- > Front tracking loop
- > Loop and removable side release buckles for accessory attachment
- > D-rings on top, bottom and martingale for shoulder strap/accessory attachment

## Colors:

BLACK

COYOTE

MULTICAM®