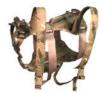

## **CANINE ADJUSTABLE HARNESS, SR (CAH)**

PRODUCT #: CAH-M-SR, CAH-L-SR

The Canine Adjustable Harness (CAH) includes many of the features of Eagle's Canine Assault Vest (CAV) in a modular design. The harness is fully adjustable and designed to fit a wide range of medium-large sized working dogs.

## **FEATURES**

- > Constructed with 500d and 1000d Nylon
- Dual adjustability for optimal fit
- > Side release buckles at collar for secure fit
- > Side release buckles on right side for ease of donning/doffing
- > Triglides on left side for adjustability and secure fit
- > Center front adjustable with hook and loop strap
- > Front, back and center handles
- > Front tracking loop
- > Loop and removable side release buckles for accessory attachment
- > D-rings on top, bottom and martingale for shoulder strap/accessory attachment