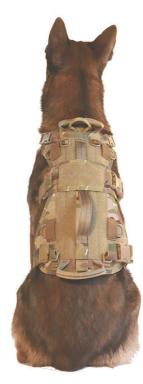

## **CANINE ADJUSTABLE HARNESS, SR (CAH)**

PRODUCT #: CAH-M-SR, CAH-L-SR

The Canine Adjustable Harness (CAH) includes many of the features of Eagle's Canine Assault Vest (CAV) in a modular design. The harness is fully adjustable and designed to fit a wide range of medium-large sized working dogs.

## **FEATURES**

- > Constructed with 500d and 1000d Nylon
- Dual adjustability for optimal fit
- > Side release buckles at collar for secure fit
- > Side release buckles on right side for ease of donning/doffing
- > Triglides on left side for adjustability and secure fit
- > Center front adjustable with hook and loop strap
- > Front, back and center handles
- > Front tracking loop
- > Loop and removable side release buckles for accessory attachment
- > D-rings on top, bottom and martingale for shoulder strap/accessory attachment