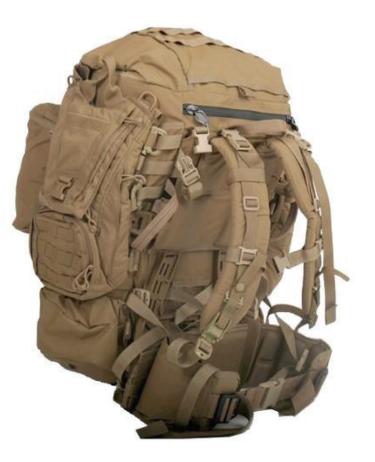

## ILBE PACK SYSTEM PRODUCT #: ILBE-MP-KIT/B-COLOR

## FEATURES

- > Includes main bag, frame, shoulder harness assembly, and hip belt
- › Abrasion-resistant 500D Cordura® construction
- Includes (8) compression straps
- > Loop strip for hook backed ID patch
- > Large separate bottom sleep system compartment
- > Internal radio pocket with zipper access from the exterior of the pack
- > Dual access mesh top lid pocket
- Fully covered expandable drawstring closure top and pass through channels with elastic retention bottom pouch
- > Weight: 4 lbs/4 oz
- > Main xcompartment: 3,400 cubic in (55.7 liters)
- > Lower compartment: 1,600 cubic in (26.2 liters)
- > Total capacity: 5,000 cubic in (81.9 liters)