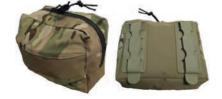

M60 AMMO POUCH PRODUCT #: AP-M60-W/OD-HTS-COLOR

UTILITY POUCH, 9x3x5 PRODUCT #: UT-935-HTS-COLOR

UTILITY POUCH, 7x3x6 (HORIZONTAL) PRODUCT #: UT-736-H-HTS-COLOR

MBITR RADIO POUCH WITH HINGE FRONT PRODUCT #: RP-MBITR-HF-HTS-COLOR