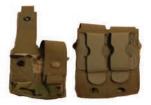

## NSW MARITIME LOAD CARRIAGE SUITE (LCS) (DISPLAY)

The NSW Maritime Load Carriage Suite (LCS) is a water resistant collection for use in maritime operations. Constructed of 18oz and 35oz Hypalon, Tweave 520E 4-way stretch and mesh, the pouches are lightweight and durable. The pouches utilize the 18oz Hypalon as the body of the pouches and 35oz Hypalon for the MOLLE tuck strap attachments. The pouches feature 'Fireman' buckles for quick and easy access. All pouches are available in Multicam/Tan 499.

ADMIN POUCH PRODUCT #: AP-W/L-S-HTS-COLOR

M9 MAG POUCH PRODUCT #: MP2-M9/1-W/S-HTS-COLOR

SMOKE GRENADE CARRIER PRODUCT #: SGC-1-PC-HTS-COLOR

MBITR RADIO POUCH WITH BUNGEE RETENTION PRODUCT #: RP-MBITR-BR-HTS-COLOR

M60 AMMO POUCH PRODUCT #: AP-M60-W/OD-HTS-COLOR

UTILITY POUCH, 9x3x5 PRODUCT #: UT-935-HTS-COLOR

UTILITY POUCH, 7x3x6 (HORIZONTAL) PRODUCT #: UT-736-H-HTS-COLOR

MBITR RADIO POUCH WITH HINGE FRONT PRODUCT #: RP-MBITR-HF-HTS-COLOR

M4 MAG POUCH PRODUCT #: MP1-M4/2-SH-BR-HTS-COLOR

UTILITY POUCH, 7x3x6 (VERTICAL) PRODUCT #: UT-736-V-HTS-COLOR