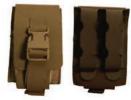

## NSW MARITIME LOAD CARRIAGE SUITE (LCS) (DISPLAY)

The NSW Maritime Load Carriage Suite (LCS) is a water resistant collection for use in maritime operations. Constructed of 18oz and 35oz Hypalon, Tweave 520E 4-way stretch and mesh, the pouches are lightweight and durable. The pouches utilize the 18oz Hypalon as the body of the pouches and 35oz Hypalon for the MOLLE tuck strap attachments. The pouches feature 'Fireman' buckles for quick and easy access. All pouches are available in Multicam/Tan 499.

ADMIN POUCH PRODUCT #: AP-W/L-S-HTS-COLOR

M9 MAG POUCH PRODUCT #: MP2-M9/1-W/S-HTS-COLOR

SMOKE GRENADE CARRIER PRODUCT #: SGC-1-PC-HTS-COLOR

MBITR RADIO POUCH WITH BUNGEE RETENTION PRODUCT #: RP-MBITR-BR-HTS-COLOR

M60 AMMO POUCH PRODUCT #: AP-M60-W/OD-HTS-COLOR

UTILITY POUCH, 9x3x5 PRODUCT #: UT-935-HTS-COLOR

UTILITY POUCH, 7x3x6 (HORIZONTAL) PRODUCT #: UT-736-H-HTS-COLOR

MBITR RADIO POUCH WITH HINGE FRONT PRODUCT #: RP-MBITR-HF-HTS-COLOR

M4 MAG POUCH PRODUCT #: MP1-M4/2-SH-BR-HTS-COLOR

UTILITY POUCH, 7x3x6 (VERTICAL) PRODUCT #: UT-736-V-HTS-COLOR