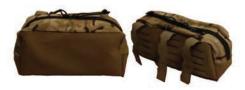

M60 AMMO POUCH PRODUCT #: AP-M60-W/OD-HTS-COLOR

UTILITY POUCH, 9x3x5 PRODUCT #: UT-935-HTS-COLOR

UTILITY POUCH, 7x3x6 (HORIZONTAL) PRODUCT #: UT-736-H-HTS-COLOR

MBITR RADIO POUCH WITH HINGE FRONT PRODUCT #: RP-MBITR-HF-HTS-COLOR