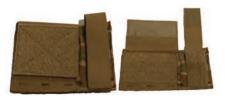

## NSW MARITIME LOAD CARRIAGE SUITE (LCS) (DISPLAY)

The NSW Maritime Load Carriage Suite (LCS) is a water resistant collection for use in maritime operations. Constructed of 18oz and 35oz Hypalon, Tweave 520E 4-way stretch and mesh, the pouches are lightweight and durable. The pouches utilize the 18oz Hypalon as the body of the pouches and 35oz Hypalon for the MOLLE tuck strap attachments. The pouches feature 'Fireman' buckles for quick and easy access. All pouches are available in Multicam/Tan 499.

ADMIN POUCH PRODUCT #: AP-W/L-S-HTS-COLOR

M9 MAG POUCH PRODUCT #: MP2-M9/1-W/S-HTS-COLOR

SMOKE GRENADE CARRIER PRODUCT #: SGC-1-PC-HTS-COLOR

MBITR RADIO POUCH WITH BUNGEE RETENTION PRODUCT #: RP-MBITR-BR-HTS-COLOR

M60 AMMO POUCH PRODUCT #: AP-M60-W/OD-HTS-COLOR

UTILITY POUCH, 9x3x5 PRODUCT #: UT-935-HTS-COLOR

UTILITY POUCH, 7x3x6 (HORIZONTAL) PRODUCT #: UT-736-H-HTS-COLOR

MBITR RADIO POUCH WITH HINGE FRONT PRODUCT #: RP-MBITR-HF-HTS-COLOR

M4 MAG POUCH PRODUCT #: MP1-M4/2-SH-BR-HTS-COLOR

UTILITY POUCH, 7x3x6 (VERTICAL) PRODUCT #: UT-736-V-HTS-COLOR