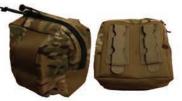

## NSW MARITIME LOAD CARRIAGE SUITE (LCS) (DISPLAY)

The NSW Maritime Load Carriage Suite (LCS) is a water resistant collection for use in maritime operations. Constructed of 18oz and 35oz Hypalon, Tweave 520E 4-way stretch and mesh, the pouches are lightweight and durable. The pouches utilize the 18oz Hypalon as the body of the pouches and 35oz Hypalon for the MOLLE tuck strap attachments. The pouches feature 'Fireman' buckles for quick and easy access. All pouches are available in Multicam/Tan 499.

M60 AMMO POUCH PRODUCT #: AP-M60-W/OD-HTS-COLOR

UTILITY POUCH, 9x3x5 PRODUCT #: UT-935-HTS-COLOR

UTILITY POUCH, 7x3x6 (HORIZONTAL) PRODUCT #: UT-736-H-HTS-COLOR

MBITR RADIO POUCH WITH HINGE FRONT PRODUCT #: RP-MBITR-HF-HTS-COLOR