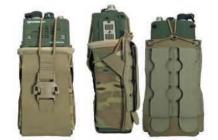

## NSW MARITIME LOAD CARRIAGE SUITE (LCS) (DISPLAY)

The NSW Maritime Load Carriage Suite (LCS) is a water resistant collection for use in maritime operations. Constructed of 18oz and 35oz Hypalon, Tweave 520E 4-way stretch and mesh, the pouches are lightweight and durable. The pouches utilize the 18oz Hypalon as the body of the pouches and 35oz Hypalon for the MOLLE tuck strap attachments. The pouches feature 'Fireman' buckles for quick and easy access. All pouches are available in Multicam/Tan 499.

ADMIN POUCH PRODUCT #: AP-W/L-S-HTS-COLOR

M9 MAG POUCH PRODUCT #: MP2-M9/1-W/S-HTS-COLOR

SMOKE GRENADE CARRIER PRODUCT #: SGC-1-PC-HTS-COLOR

MBITR RADIO POUCH WITH BUNGEE RETENTION PRODUCT #: RP-MBITR-BR-HTS-COLOR

M60 AMMO POUCH PRODUCT #: AP-M60-W/OD-HTS-COLOR

UTILITY POUCH, 9x3x5 PRODUCT #: UT-935-HTS-COLOR

UTILITY POUCH, 7x3x6 (HORIZONTAL) PRODUCT #: UT-736-H-HTS-COLOR

MBITR RADIO POUCH WITH HINGE FRONT PRODUCT #: RP-MBITR-HF-HTS-COLOR

M4 MAG POUCH PRODUCT #: MP1-M4/2-SH-BR-HTS-COLOR

UTILITY POUCH, 7x3x6 (VERTICAL) PRODUCT #: UT-736-V-HTS-COLOR