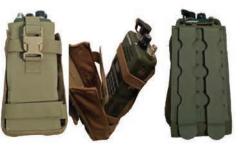

ADMIN POUCH PRODUCT #: AP-W/L-S-HTS-COLOR

M9 MAG POUCH PRODUCT #: MP2-M9/1-W/S-HTS-COLOR

SMOKE GRENADE CARRIER PRODUCT #: SGC-1-PC-HTS-COLOR

MBITR RADIO POUCH WITH BUNGEE RETENTION PRODUCT #: RP-MBITR-BR-HTS-COLOR

M4 MAG POUCH PRODUCT #: MP1-M4/2-SH-BR-HTS-COLOR

UTILITY POUCH, 7x3x6 (VERTICAL) PRODUCT #: UT-736-V-HTS-COLOR