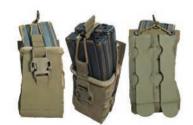

## NSW MARITIME LOAD CARRIAGE SUITE (LCS) (DISPLAY)

The NSW Maritime Load Carriage Suite (LCS) is a water resistant collection for use in maritime operations. Constructed of 18oz and 35oz Hypalon, Tweave 520E 4-way stretch and mesh, the pouches are lightweight and durable. The pouches utilize the 18oz Hypalon as the body of the pouches and 35oz Hypalon for the MOLLE tuck strap attachments. The pouches feature 'Fireman' buckles for quick and easy access. All pouches are available in Multicam/Tan 499.

ADMIN POUCH PRODUCT #: AP-W/L-S-HTS-COLOR

M9 MAG POUCH PRODUCT #: MP2-M9/1-W/S-HTS-COLOR

SMOKE GRENADE CARRIER PRODUCT #: SGC-1-PC-HTS-COLOR

MBITR RADIO POUCH WITH BUNGEE RETENTION PRODUCT #: RP-MBITR-BR-HTS-COLOR

M4 MAG POUCH PRODUCT #: MP1-M4/2-SH-BR-HTS-COLOR

UTILITY POUCH, 7x3x6 (VERTICAL) PRODUCT #: UT-736-V-HTS-COLOR