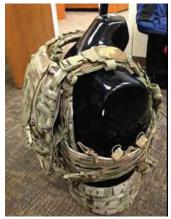

## TURTLE ASSAULT PACK (DISPLAY) PRODUCT #: AERO-RBP-AP-H-BC-COLOR

## FEATURES

- › Low profile adaptable Assault Pack
- › Abrasion-resistant 500 denier CORDURA®
- Main compartment expands to accommodate carrying hydration bladder, ballistic helmet or similar sized items
- External Bolt Cutter compartment w/extension can also be used as alternate Hydration pocket
- Adaptable closure flap to allow secure compartment or expandable to carry a ballistic helmet
- > Two external expanding pockets accommodate1 liter Nalgene bottles
- Can be worn as a Stand Alone Pack (using removable Shoulder Straps) or connected directly to the AERO Assault Vest via zipper connection
- Connects directly into the AERO, MMAC and other Eagle Carriers by using the Upper and Lower Pack adapters.
- > Fully adjustable/removable shoulder straps
- > Total carrier weight: 1.2 lbs