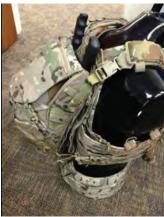

## TURTLE ASSAULT PACK (DISPLAY) PRODUCT #: AERO-RBP-AP-H-BC-COLOR

## FEATURES

- › Low profile adaptable Assault Pack
- › Abrasion-resistant 500 denier CORDURA®
- Main compartment expands to accommodate carrying hydration bladder, ballistic helmet or similar sized items
- External Bolt Cutter compartment w/extension can also be used as alternate Hydration pocket
- Adaptable closure flap to allow secure compartment or expandable to carry a ballistic helmet
- > Two external expanding pockets accommodate1 liter Nalgene bottles
- Can be worn as a Stand Alone Pack (using removable Shoulder Straps) or connected directly to the AERO Assault Vest via zipper connection
- Connects directly into the AERO, MMAC and other Eagle Carriers by using the Upper and Lower Pack adapters.
- > Fully adjustable/removable shoulder straps
- > Total carrier weight: 1.2 lbs