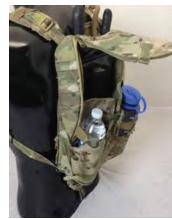

## TURTLE ASSAULT PACK (DISPLAY) PRODUCT #: AERO-RBP-AP-H-BC-COLOR

## FEATURES

- › Low profile adaptable Assault Pack
- › Abrasion-resistant 500 denier CORDURA®
- Main compartment expands to accommodate carrying hydration bladder, ballistic helmet or similar sized items
- External Bolt Cutter compartment w/extension can also be used as alternate Hydration pocket
- Adaptable closure flap to allow secure compartment or expandable to carry a ballistic helmet
- > Two external expanding pockets accommodate1 liter Nalgene bottles
- Can be worn as a Stand Alone Pack (using removable Shoulder Straps) or connected directly to the AERO Assault Vest via zipper connection
- Connects directly into the AERO, MMAC and other Eagle Carriers by using the Upper and Lower Pack adapters.
- > Fully adjustable/removable shoulder straps
- > Total carrier weight: 1.2 lbs