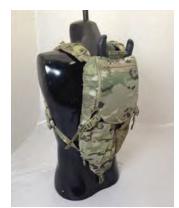

## TURTLE ASSAULT PACK (DISPLAY) PRODUCT #: AERO-RBP-AP-H-BC-COLOR

## FEATURES

- › Low profile adaptable Assault Pack
- › Abrasion-resistant 500 denier CORDURA®
- Main compartment expands to accommodate carrying hydration bladder, ballistic helmet or similar sized items
- External Bolt Cutter compartment w/extension can also be used as alternate Hydration pocket
- Adaptable closure flap to allow secure compartment or expandable to carry a ballistic helmet
- > Two external expanding pockets accommodate1 liter Nalgene bottles
- Can be worn as a Stand Alone Pack (using removable Shoulder Straps) or connected directly to the AERO Assault Vest via zipper connection
- Connects directly into the AERO, MMAC and other Eagle Carriers by using the Upper and Lower Pack adapters.
- > Fully adjustable/removable shoulder straps
- > Total carrier weight: 1.2 lbs