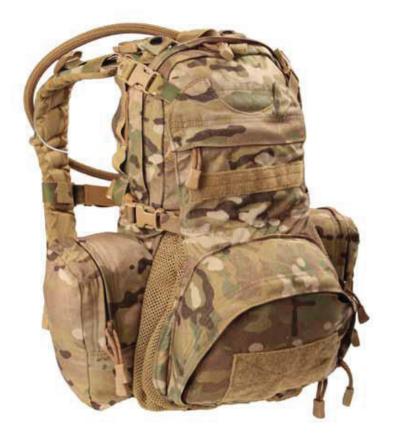

## YOTE MODULAR ASSAULT PACK (DISPLAY)

## **FEATURES**

- > Abrasion-resistant 500 denier CORDURA®
- Main pocket (468 cu. in.) with internal mesh hydration pocket accommodates up to 100 oz reservoir
- Two external side pockets (63 cu. in.)
- Daisy chain running around 50% of bag provides adjustability for securing to multiple points, including
- > Multi-Purpose Chest Rig
- > Three different bite-valve/antenna ports
- > Compatible with Rhodesian, Plate Carrier, and Multi-Purpose Chest Rig
- > Web dominator for routing hydration hose; left or right shoulder
- > Four channels for jacket or poncho attachment
- > Fully adjustable/removable shoulder straps and chest strap
- > Can be attached MOLLE direct to plate carrier or CIRAS Vest
- > Removable stiffener
- > Total carrier weight: 2.45 lbs

## Colors:

BLACK (5BK)

COYOTE BROWN (5SCOY)

MULTICAM® (5CCA)

KHAKI (5KH)