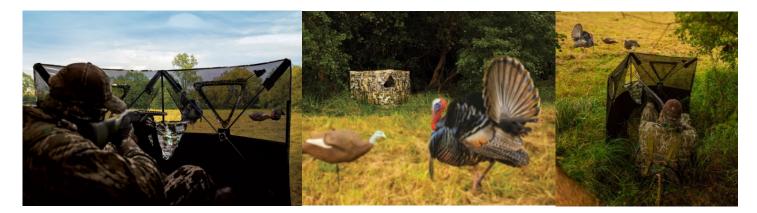

## Double Bull SurroundView<sup>™</sup> Stakeout

Introducing the Primos Double Bull Stakeout Blind with SurroundView<sup>™</sup> technology. The Stakeout is constructed with two exclusive one-way see through walls, so you can see every movement in front of you without moving to peek around or above the blind to steal a glance. Three shooting windows are perfectly positioned for multiple shooting lane options. Its two-hub design

- Three triangular shooting windows that open and close
- Designed with 2 hubs for maximum portability
- Legendary Double Bull material and construction
- Limited Lifetime Warranty
- Corner to Corner: 59" Height: 37
- Weight 4.5 lbs.