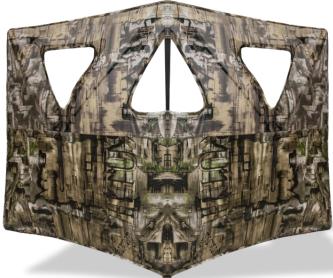

## Double Bull SurroundView<sup>™</sup> Stakeout

Introducing the Primos Double Bull Stakeout Blind with SurroundView<sup>™</sup> technology. The Stakeout is constructed with two exclusive one-way see through walls, so you can see every movement in front of you without moving to peek around or above the blind to steal a glance. Three shooting windows are perfectly positioned for multiple shooting lane options. Its two-hub design

- Three triangular shooting windows that open and close
- Designed with 2 hubs for maximum portability
- Legendary Double Bull material and construction
- Limited Lifetime Warranty
- Corner to Corner: 59" Height: 37
- Weight 4.5 lbs.