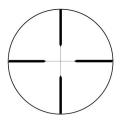

TRUPLEX RETICLE

• COMPETITION: Barska 3-12x40mm AO Hot Magnum .17 HMR / .22 BDC Retail \$90

| SKU     | DESCRIPTION | FOCAL | TUBE<br>SIZE | RETICLE | COLO<br>R | UPC             | DEALER  | RETAIL  |
|---------|-------------|-------|--------------|---------|-----------|-----------------|---------|---------|
| SRF432  | 4X32        | 2ND   | 1 IN         | TRUPLEX | BLACK     | 0-45618-00046-2 | \$51.99 | \$59.99 |
| SRF2732 | 2-7X32      | 2ND   | 1 IN         | TRUPLEX | BLACK     | 0-45618-00044-8 | \$69.32 | \$79.99 |
| SRF3940 | 3-9X40      | 2ND   | 1 IN         | TRUPLEX | BLACK     | 0-45618-00045-5 | \$77.99 | \$89.99 |