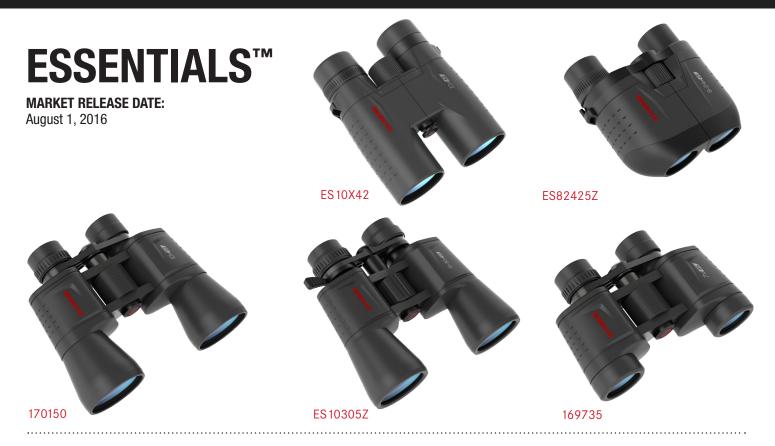

Quality binoculars don't have to be an unaffordable luxury. New for 2016, Tasco's Essentials<sup>™</sup> line offers quality mid-size and standard optics designed for every outdoor activity. Camping? Hunting? Taking a stroll through the woods to do some bird watching? Going to the ballpark? Headed downstream? The Essentials line has a rugged rubber housing, multi-coated optics designed to excel in all of those situations. They're offered in a wide variety of sizes and configurations to suit everyone's needs. The price makes owning a pair not just a luxury, but a necessity.

- » Multi-coated lenses
- » Rugged, weather-resistant housing
- » Wide variety of sizes and configurations
- » Powerful, affordable optics in a compact size
- » Multi-zoom options available in select models

| SKU      | DESCRIPTION                              | COLOR | UPC             | MSRP     |
|----------|------------------------------------------|-------|-----------------|----------|
| 169735   | 7x 35mm, Mid-Size, Porro, Multi          | Black | 0-46162-09469-3 | \$38.95  |
| 170125   | 12x 50mm, Standard, Porro, Multi         | Black | 0-46162-09487-7 | \$43.95  |
| 170750   | 7x 50mm, Standard, Porro, Multi          | Black | 0-46162-09471-6 | \$43.95  |
| 170150   | 10x 50mm, Standard, Porro, Multi         | Black | 0-46162-09472-3 | \$45.45  |
| 254300   | 4x 30mm, Mid-Size, Roof, Multi           | Black | 0-46162-09488-4 | \$12.45  |
| ES10305Z | 10-30x 50mm, Standard, Porro Zoom, Multi | Black | 0-46162-09477-8 | \$94.95  |
| ES10X32  | 10x 32mm, Mid-Size, Roof, Multi          | Black | 0-46162-09478-5 | \$27.95  |
| ES10X42  | 10x 42mm, Standard, Roof, Multi          | Black | 0-46162-09479-2 | \$65.95  |
| ES82425Z | 8-24x 25mm, Mid-Size, Porro Zoom, Multi  | Black | 0-46162-09482-2 | \$54.45  |
| ES8X42   | 8x 42mm, Standard, Roof, Multi           | Black | 0-46162-09483-9 | \$51.95  |
| ES8X56   | 8x 56mm, Standard, Porro Multi           | Black | 0-46162-09484-6 | \$60.45  |
| ES9X63   | 10x 25mm, Standard, Porro, Multi         | Black | 0-46162-09485-3 | \$131.95 |