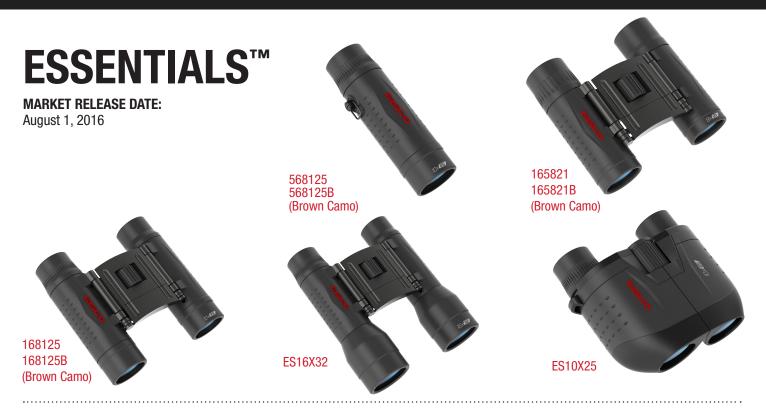

Great things don't have to be big – or expensive, for that matter. New for 2016, Tasco's Essentials<sup>™</sup> line offers optics in multiple compact designs that can easily go anywhere you do. These lightweight binoculars take up virtually no room when stored in a bag, and are small enough to easily fit into a pocket. These compact binoculars also pack plenty of power, with models ranging up to 16x magnification. If big performance in a small package and a smaller price is your aim, look no further than the Tasco Essentials compact designs.

- » Multi-coated lenses
- » Rugged, weather-resistant housing
- » Wide variety of sizes and configurations
- » Powerful, affordable optics in a compact size

| SKU      | DESCRIPTION                      | COLOR      | UPC             | MSRP    |
|----------|----------------------------------|------------|-----------------|---------|
| 165821B  | 8x 21mm, Compact, Roof, Multi    | Brown Camo | 0-46162-09460-0 | \$14.45 |
| 165821   | 8x 21mm, Compact, Roof, Multi    | Black      | 0-46162-09461-7 | \$14.45 |
| 168125B  | 10x 25mm, Compact, Roof, Multi   | Brown Camo | 0-46162-09462-4 | \$16.45 |
| 168125   | 10x 25mm, Compact, Roof, Multi   | Black      | 0-46162-09463-1 | \$17.45 |
| 168125BL | 10x 25mm, Compact, Roof, Multi   | Blue       | 0-46162-09464-8 | \$20.45 |
| 168125G  | 10x 25mm, Compact, Roof, Multi   | Green      | 0-46162-09465-5 | \$20.45 |
| 168125R  | 10x 25mm, Compact, Roof, Multi   | Red        | 0-46162-09466-2 | \$20.45 |
| 178125B  | 12x 25mm, Compact, Roof, Multi   | Black      | 0-46162-09467-9 | \$22.95 |
| 178125   | 12x 25mm, Compact, Roof, Multi   | Black      | 0-46162-09468-6 | \$20.95 |
| ES10X25  | 10x 25mm, Compact, Porro, Multi  | Black      | 0-46162-09476-1 | \$35.95 |
| ES12X32  | 12x 32mm, Compact, Roof, Multi   | Black      | 0-46162-09480-8 | \$33.95 |
| ES16X32  | 16x 32mm, Compact, Roof, Multi   | Black      | 0-46162-09481-5 | \$37.45 |
| 568125B  | 10x 25mm, Monocular, Roof, Multi | Brown Camo | 0-46162-09474-7 | \$12.45 |
| 568125   | 10x 25mm, Monocular, Roof, Multi | Black      | 0-46162-09475-4 | \$11.95 |