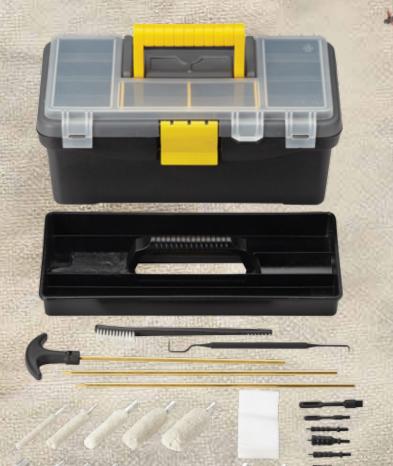

For gun owners looking for a smart and convenient way to carry all the necessary gun-care supplies, as well as have extra room to store other gear too-this new kit is it. The durable, latched toolbox has a pull-out tray for rods and tools, and built-in compartments in lid for convenient and organized access. The kit contains universal components to cover cleaning duties for shotguns, rifles and handguns.

- 3 Solid Brass Rods
- 8 Bronze Brushes
- 5 Mops
- 5 Spear Pointed Jags
- 2 Patch Loops
- Double Ended Nylon Brush
- Double Ended Nylon Cleaning Pick
- 50 Cleaning Patches (3-inch x 1.5-inch)
- Durable Tool Box with Removeable Accessory Storage Tray

Note: Rods in this kit will not fit 17-caliber firearms