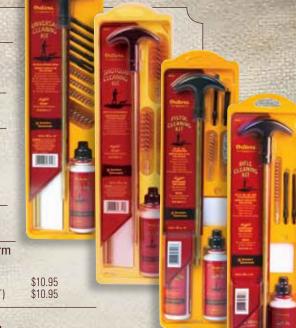

#### **SHOTGUN CLAM KITS**

調算

| 96300 - Shotgun, All Ga   | \$10.95 |
|---------------------------|---------|
| 96304 - Shotgun, 12 Ga    | \$10.95 |
| 96308 - Shotgun, 20/28 Ga | \$10.95 |

UNIVERSAL EANING KIT