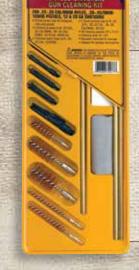

## **UNIVERSAL COMPACT** HANDGUN CLEANING KITS

These all-in-one, convenient kits are perfect for on-the-go shooters. All the accessory components fit inside the handle's storage cavity and the strong twist-on cap keeps components from being lost. A universal model that cleans multiple calibers, along with other firearm-specific or caliberspecific models are offered.

- Cleans handgun barrel lengths from 3-1/2-inches to 8-3/8-inches
- Cleaning rod spins to follow rifling grooves inside of bore
  All extension rods, brushes and other rod tips fit inside handle
- Strong, solid brass rods with high-quality brushes, tips and other accessories