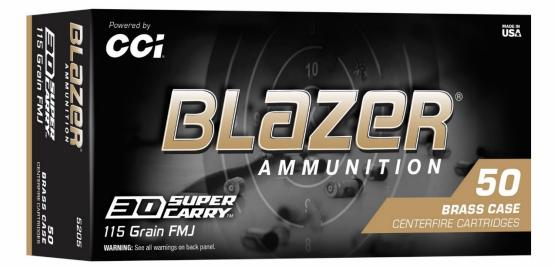

## **Blazer Brass 30 Super Carry**

Prepare yourself for any encounter with the handgun cartridge that's changing concealed carry forever. The 30 Super Carry cartridge was developed by Blazer's sister brand, Federal<sup>®</sup> Ammunition, to provide the power of the 9mm Luger in a smaller package. Its .312-inch diameter projectile carries the same energy as 9mm Luger at the muzzle, with better ballistics than 380 Auto. It can be chambered in smaller, easier to conceal handguns while still offering more magazine capacity than 9mm Luger. Blazer Brass 30 Super Carry uses reliable FMJ bullets, reloadable brass, and quality primers and propellants.

## Part No. Description

5205 Blazer Brass 30 Super Carry 115 grain FMJ

| UPC            | MSRP    |
|----------------|---------|
| 604544 67098 1 | \$30.99 |