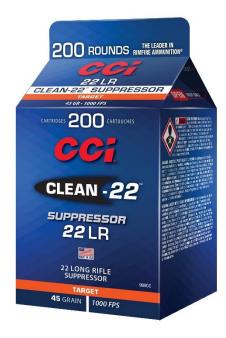

## **Clean-22 Suppressor**

Now silence isn't just golden—it's clean. New CCI<sup>®</sup> Clean-22™ Suppressor 22 LR uses an advanced polymer bullet coating to reduce lead fouling inside a suppressor up to 60 percent. The exclusive feature allows much easier suppressor cleaning and maintenance, as well as excellent accuracy. With dependable CCI priming and consistent propellant, the loads cycle reliably through any suppressed firearm.

## **Features & Benefits**

- Polymer bullet coating reduces lead fouling in suppressors up to 60 percent
- Ballistically optimized 45-grain lead round nose bullet
- Reliable function in semi-automatic firearms
- Extremely reliable CCI priming

 Part No.
 Description
 UPC
 MSRP

 980CC
 22 LR 45 grain, 1000 fps, 200-count carton
 6-04544-64704-4
 \$28.99