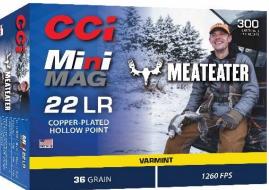

## Part No. Description

925CCCopper-22 MeatEater 22 LR, 21-grain copper HP, 1,850 fps, 50-count962MEMini-Mag MeatEater 22 LR, 36-grain CPHP, 1,260 fps, 300-count958MEMaxi-Mag MeatEater 22 WMR, 40-grain JHP, 1,875 fps, 200-count

| UPC             | MSRP    |
|-----------------|---------|
| 6-04544-61746-7 | \$10.99 |
| 6-04544-66366-2 | \$28.99 |
| 6-04544-66195-8 | \$59.99 |
|                 |         |

cci-ammunition.com Copyright © 2019 Vista Outdoor