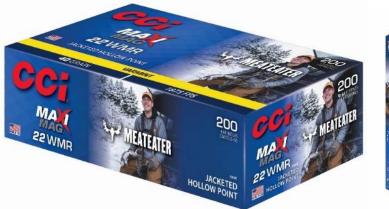

## Part No. Description

925CCCopper-22 MeatEater 22 LR, 21-grain copper HP, 1,850 fps, 50-count962MEMini-Mag MeatEater 22 LR, 36-grain CPHP, 1,260 fps, 300-count958MEMaxi-Mag MeatEater 22 WMR, 40-grain JHP, 1,875 fps, 200-count

| UPC             | MSRP    |
|-----------------|---------|
| 6-04544-61746-7 | \$10.99 |
| 6-04544-66366-2 | \$28.99 |
| 6-04544-66195-8 | \$59.99 |
|                 |         |

cci-ammunition.com Copyright © 2019 Vista Outdoor