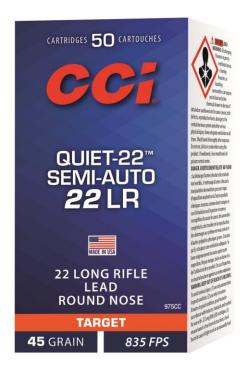

## **Quiet-22 Semi-Auto**

Lose the noise—keep the fun. CCI<sup>®</sup> Quiet-22<sup>™</sup> Semi-Auto drastically reduces the volume of standard 22 LR rounds, while cycling flawlessly through semi-automatic rifles and handguns. The accurate, low-velocity loads provide the sensation of shooting through a suppressor—without the suppressor—and are perfect for new shooters.

## **Features & Benefits**

- Flawless cycling through semi-automatic rifles and handguns
- Significant reduction in perceived noise
- Excellent accuracy
- Low velocity

| Part No. | Description                            | UPC             | <b>MSRP</b> |
|----------|----------------------------------------|-----------------|-------------|
| 975CC    | 22 LR, 45 grain LRN, 835 fps, 50-count | 6-04544-64749-5 | \$5.95      |