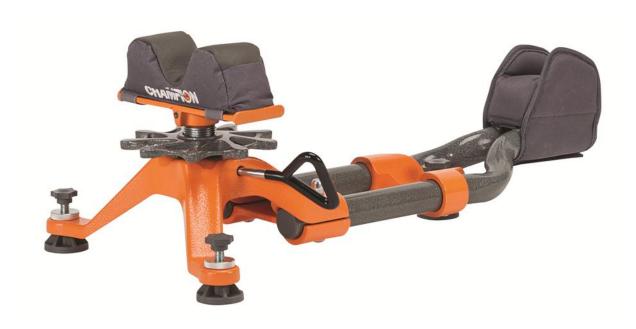

## **Enhanced Rifle Rest**

This high-grade rifle rest is designed to perform time after time, shot after shot. Featuring durable cast metal and steel tube construction, the Enhanced Rifle Rest offers quick, precise elevation adjustment and gives shooters a stable, even rest. The adjustable feet offer a secure grip on any surface and produce a level platform to cradle your firearm.

## **Features & Benefits**

- · High-grade rest for steady, repeatable performance
- Durable cast aluminum and steel tube construction
- Compatible with most magazine-fed rifles
- Ambidextrous design
- Rapid elevation adjustment, up to 2.25 inches
- Ergonomic, rapid-adjust elevation wheel
- · Adjustable steel feet with removable polymer covers
- Leather and polyester front shooting bag