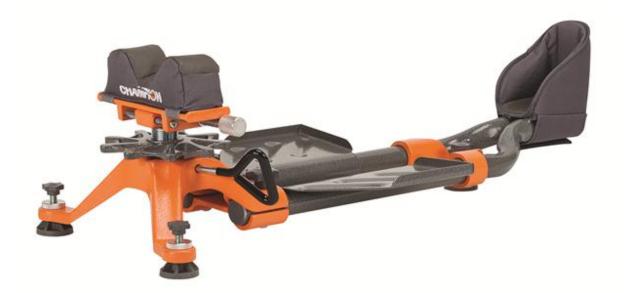

## **Premium Shooting Rest**

Featuring a strong industrial design, the Champion<sup>®</sup> Premium Shooting Rest offers a solid platform to keep firearms firmly on target. It allows for quick elevation and windage adjustment and accommodates a variety of rifle configurations. The steel weight tray tames the roughest recoil, while the adjustable length allows shooters to find the optimum balance for their firearm.

## **Features & Benefits**

- Premium-grade rest for long-range accuracy
- Durable cast aluminum and steel tube construction
- · Compatible with magazine-fed rifles
- Ambidextrous design
- Three inches of adjustable length for a custom fit
- Rapid elevation and windage adjustment
- Removable steel weight tray
- Ergonomic, rapid-adjust elevation wheel
- Adjustable steel feet with removable polymer covers
- Padded rear rest cover
- Leather and polyester front shooting bag