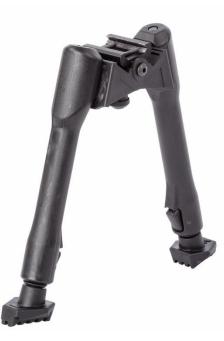

## **MSR Tactical Bipod**

Constructed of a lightweight polymer, the MSR Tactical Bipod is designed specifically for the modern sporting rifle. It attaches easily to a Picatinny rail and provides a steady aim for rock-solid performance. This sleek bipod design delivers rapid height adjustment, while a simple pivot action adapts to uneven terrain. Textured feet ensure a secure grip on all surfaces.

### **Features & Benefits**

- Unique industrial design and appearance
- · Lightweight, reinforced polymer and aluminum construction
- Aluminum Picatinny rail mount
- · Side-to-side pivot design with quick-adjust lever
- Rapid height adjustment (7 to 10 inches)
- Sturdy locking legs
- Textured, variable surface composite feet
- Made in the U.S.A.