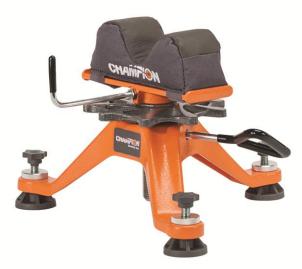

## **Tri-Stance Rest**

Shoot true and get maximum stability with the Champion<sup>®</sup> Tri-Stance Rest. Featuring durable cast aluminum and steel construction, this quality three-legged rifle rest gives shooters 2.25 inches of rapid elevation adjustment in a solid, ergonomic configuration. It comes with a quality, polymer-filled rear shooting bag for unwavering accuracy.

## **Features & Benefits**

- Unique industrial design and appearance
- Durable cast aluminum and steel construction
- Integrated stock stop
- Rapid elevation adjustment, up to 2.25 inches
- Ergonomic, rapid-adjust elevation wheel
- Adjustable steel feet with removable polymer covers
- Leather and polyester front shooting bag
- Includes polymer-filled rear shooting bag

| Part No. | Description                   | UPC             | MSRP    |
|----------|-------------------------------|-----------------|---------|
| 40202    | Tri-Stance Rest with Rear Bag | 0-76683-40202-8 | \$95.95 |