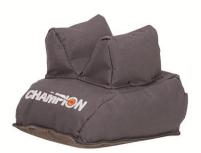

## **Tri-Stance Rest**

Shoot true and get maximum stability with the Champion<sup>®</sup> Tri-Stance Rest. Featuring durable cast aluminum and steel construction, this quality three-legged rifle rest gives shooters 2.25 inches of rapid elevation adjustment in a solid, ergonomic configuration. It comes with a quality, polymer-filled rear shooting bag for unwavering accuracy.

## **Features & Benefits**

- Unique industrial design and appearance
- Durable cast aluminum and steel construction
- Integrated stock stop
- Rapid elevation adjustment, up to 2.25 inches
- Ergonomic, rapid-adjust elevation wheel
- Adjustable steel feet with removable polymer covers
- Leather and polyester front shooting bag
- Includes polymer-filled rear shooting bag

| Part No. | Description                   | UPC             | MSRP    |
|----------|-------------------------------|-----------------|---------|
| 40202    | Tri-Stance Rest with Rear Bag | 0-76683-40202-8 | \$95.95 |