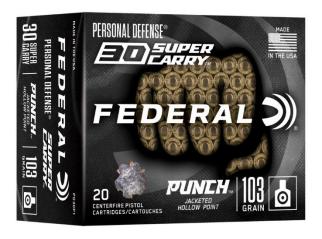

## **Punch 30 Super Carry**

Some matches are meant to be. Federal® engineers designed both Punch™ ammunition and the new 30 Super Carry cartridge from the ground up for self-defense, and the two have come together in a load that's far easier to shoot effectively. Punch was specifically engineered to provide balanced terminal performance across different platforms and through the most common barriers. Similarly, we created the 30 Super Carry cartridge around the unique needs of self-defenders who carry concealed, delivering the power of 9mm Luger, with more magazine capacity and dramatically less recoil. The blending of the two technologies gives shooters an extremely easy-to-shoot and effective option for real-world defense.

## **Features & Benefits**

- Significantly less recoil than 9mm Luger
- Same power as 9mm Luger with as many as 3 more rounds of magazine capacity in currently available handguns
- Balanced performance across different platforms and through the most common barriers
- Punch jacketed hollow-point bullet design

 Part No.
 Description
 UPC
 MSRP

 PD30P1
 30 Super Carry 103-grain Punch JHP
 604544 68875 7
 \$26.99