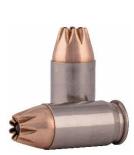

## Hydra-Shok Deep 380 Auto

The bullet design that redefined performance for one of the most trusted self-defense loads has now brought the 380 Auto cartridge to all-new heights. Powered by the Hydra-Shok Deep® bullet, this offering is the first expanding 380 Auto load to consistently penetrate beyond the FBI-recommended 12-inch minimum. Like all Hydra-Shok Deep loads, its bullet's more robust center post and core design ensure it penetrates to critical depths through common self-defense barriers, without over-penetrating.

## **Features & Benefits**

- First expanding 380 Auto to consistently penetrate beyond FBI-recommended 12inch minimum in bare gel and through heavy clothing
- Improved penetration through common barriers
- Iconic center post design has been improved for better, more consistent expansion through standard barriers
- Consistent, specially formulated propellant
- Extremely reliable Federal<sup>®</sup> primer with sealant