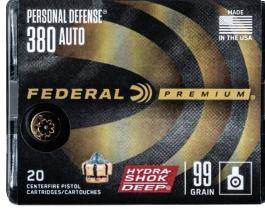

## Hydra-Shok Deep 380 Auto

The bullet design that redefined performance for one of the most trusted self-defense loads has now brought the 380 Auto cartridge to all-new heights. Powered by the Hydra-Shok Deep® bullet, this offering is the first expanding 380 Auto load to consistently penetrate beyond the FBI-recommended 12-inch minimum. Like all Hydra-Shok Deep loads, its bullet's more robust center post and core design ensure it penetrates to critical depths through common self-defense barriers, without over-penetrating.

 Part No.
 Description
 UPC
 MSRP

 P380HSD1
 380 Auto Hydra-Shok Deep, 99-grain, 1000 fps, 20-count
 6-04544-65346-5
 \$25.99