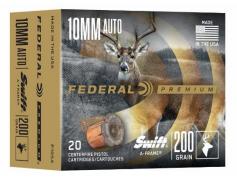

# **2021 NEW PRODUCTS**

**Handgun Hunting** 

Expand the possibilities to fill your tag with an even wider selection of Swift® A-Frame® loads. New offerings in 327 Federal and 10mm Auto leverage the A-Frame's unique makeup for lethal performance on medium and big game. The bullet's bonded front half expands consistently across a broad velocity range, while the back half remains intact for deep penetration.

## **Features & Benefits**

- New 100-grain 327 Federal and 200-grain 10mm Auto loads
- Expansion-arresting A-Frame design
- Nickel-plated case prevents corrosion and helps extraction
- Back half of the bullet remains intact for deep penetration
- Bonded front half expands consistently across a broad velocity range
- Specially formulated propellant
- High-performance primer

## Description

327 Federal 100gr Swift A-Frame JHP 10mm Auto 200gr Swift A-frame JHP