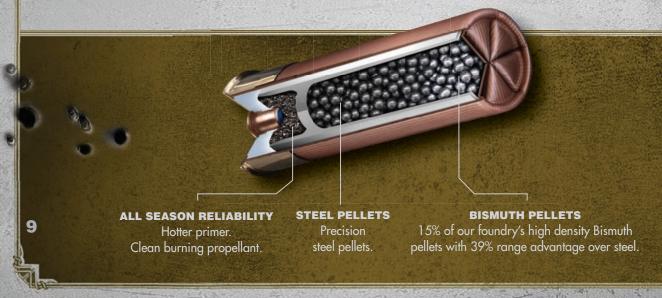

patterns, and improved shot strings. Now available in a new 12 gauge, 3 1/2" load with 1 1/8 of #2, #4 or BB.

| GAUGE | LENGTH | SHOT SIZE | LOAD   | FPS  | SKU     |
|-------|--------|-----------|--------|------|---------|
| 12    | 3      | 2         | 1 1/4  | 1500 | HS28002 |
| 12    | 3      | 3         | 1 1/4  | 1500 | HS28003 |
| 12    | 3      | 4         | 1 1/4  | 1500 | HS28004 |
| 20    | 3      | 2         | 1      | 1350 | HS29002 |
| 20    | 3      | 3         | 1      | 1350 | HS29003 |
|       |        | NEW FOR   | R 2023 |      |         |
| 12    | 3 1/2  | 2         | 1 1/2  | 1500 | HS28302 |
| 12    | 3 1/2  | 4         | 1 1/2  | 1500 | HS28304 |
| 12    | 3 1/2  | BB        | 1 1/2  | 1500 | HS28388 |

SHOT DENSITY: BISMUTH 9.6 G/CC LAYERED OVER STEEL 7.8 G/CC





HEVI-Steel® & HEVI-Teal. Whether they're coming in on a string or fast, low and from all directions, every half-heartbeat counts. Precision steel at higher velocities for increased knockdown power, with harder hits, fewer cripples, and more Limits.

|      |          | HEVI-S    | TEEL  |      | 574     |        |