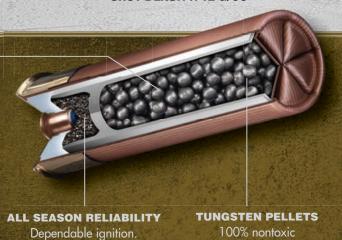

| 12    | 3      | 6         | 1 1/4    | 1450 | HS53306 |
| 20    | 3      | 6         | 1 1/4    | 1350 | HS53206 |
| 28    | 3      | 4         | 1        | 1350 | HS53284 |
| 28    | 3      | 6         | SC 1 530 | 1350 | HS53286 |

| GAUGE | LENGTH | SHOT SIZE | L  | DAD | FPS  | SKU     |
|-------|--------|-----------|----|-----|------|---------|
|       |        | NEW FOR   | 20 | )23 |      |         |
| 12    | 3      | 2         | 1  | 3/8 | 1400 | HS51202 |
| 12    | 3      | 4         | 1  | 3/8 | 1400 | HS51204 |
| 12    | 3      | 6         | 1  | 3/8 | 1400 | HS51206 |
| 12    | 2 3/4  | 4         | 1  | 1/8 | 1450 | HS51314 |
| 12    | 2 3/4  | 6         | 1  | 1/8 | 1450 | HS51316 |
| 20    | 3      | 4         | 1  | 1/4 | 1350 | HS53204 |



**SHOT DENSITY: 12 G/CC** 



tungsten pellets

Clean burning propellant.

# HEVI-BISMUTH





HEVI-Bismuth<sup>™</sup>. 22% more dense than steel, delivering 44% more downrange energy. Bismuth is more malleable that other nontoxic offerings, so it's safe to use in a new shotgun and that classic your grandfather taught you to shoot with. Hunters can drop down one shot size for the same performance they had from steel. For 2023 we are excited to announce the addition of 28 gauge 3″ to the HEVI-Bismuth line up.

|   |       |        | TARREST VALUE OF THE PARTY OF T |       |      | AND THE RESIDENCE OF THE PARTY |       |
|---|-------|--------|---------------------------------------------------------------------------------------------------------------------------------------------------------------------------------