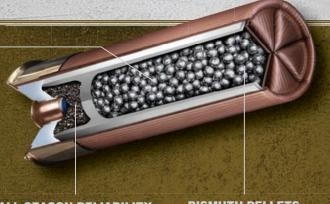

| 1           | 1300 | HS17715 |
| ١ |       |        | NEW FOR   | R 2023      |      |         |
|   | 12    | 2 3/4  | 3         | 1 1/4       | 1400 | HS14713 |
|   | 16    | 2 3/4  | 5         | 1 1/8       | 1325 | HS16715 |
|   | 16    | 2 3/4  | 3         | 1 1/8       | 1325 | HS16713 |
| Ī | 20    | 2 3/4  | 3         | 1           | 1300 | HS17713 |
|   | 28    | 2 3/4  | 5         | 3/4         | 1300 | HS18715 |
|   | 28    | 2 3/4  | 3         | 3/4         | 1300 | HS18713 |
|   | 28    | 3      | 5         | 3555 10595A | 1325 | HS18735 |
|   | 28    | 3      | 3         | 1           | 1325 | HS18733 |
|   | 410   | 3      | 5         | 9/16        | 1300 | HS19715 |
|   |       |        |           |             |      |         |



**SHOT DENSITY: 9.6 G/CC** 



ALL SEASON RELIABILITY

Dependable ignition. Clean burning propellant. BISMUTH PELLETS

100% nontoxic bismuth pellets

# HEVI-HAMMER



HEVI-Hammer® Upland & Dove. Bird fields are where nontoxic HEVI-Hammer performs at its peak. The density of bismuth pellets provides tighter patterns, faster speeds, and 50% more knockdown power. With HEVI-Hammer, hunters can shoot one shot size smaller than steel to get the same lethality. Loads for large, medium, and smaller birds are available. For 2023 we are excited about the addition of 12 & 20 gauage, 2 3/4" to the product lineups.

|       |        | HEVI-HAM  | MEK UP | LAND |         |
|-------|--------|-----------|--------|------|---------|
| GAUGE | LENGTH | SHOT SIZE | LOAD   | FPS  | SKU     |
| 12    | 3      | 3         | 1 3/8  | 1350 |