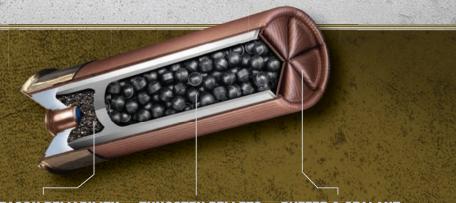

# HEVI-BISMUTH

HEVI-Bismuth<sup>™</sup>. 22% more dense than steel, delivering 44% more downrange energy. Bismuth is more malleable that other nontoxic offerings, so it's safe to use in a new shotgun and that classic your grandfather taught you to shoot with. Hunters can drop down one shot size for the same performance they had from steel. For 2023 we are excited to announce the addition of 28 gauge 3″ to the HEVI-Bismuth line up.