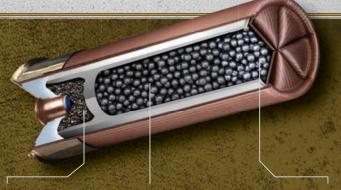

1325 | HS29213 |
| 20    | 3      | 5         | 7/8    | 1325 | HS29225 |
|       |        | NEW FO    | R 2023 |      |         |
| 12    | 2 3/4  | 3         | 1 1/4  | 1350 | HS29103 |
| 12    | 2 3/4  | 5         | 1 1/4  | 1350 | HS29105 |
| 20    | 2 3/4  | 3         | 7/8    | 1325 | HS29203 |
| 20    | 0 2/4  |           | 7/0    | 4205 | HECOCOF |

# **HEVI-HAMMER DOVE**

| NEW FOR 2023 |        |           |      |      |         |  |  |  |
|--------------|--------|-----------|------|------|---------|--|--|--|
| GAUGE        | LENGTH | SHOT SIZE | LOAD | FPS  | SKU     |  |  |  |
| 12           | 2 3/4  | 7         | 4.1  | 1350 | HS29138 |  |  |  |
| 20           | 2 3/4  | 7         | 3/4  | 1325 | HS29238 |  |  |  |

SHOT DENSITY: BISMUTH 9.6 G/CC LAYERED OVER STEEL 7.8 G/CC



# ALL SEASON RELIABILITY

Hotter primer.
Clean burning propellant.

### STEEL PELLETS

Corrosion resistant steel pellets.

# BISMUTH PELLETS

15% of our foundry's high density Bismuth pellets with 39% range advantage over steel.



# DEAD COYOTE!



DEAD COYOTE!®. Coyotes are tough to hunt. If you think you've done everything right, they'll find a way to prove you wrong. But when you get one to come into range, you want a high-density shotshell for the occasion. For a quick, clean kill go with Dead Coyote!. More downrange energy than any other predator shell. Frangible HEVI-Shot® T and 00B pellets will put more pellets on target. And it's deadly up to 70 yards. Coyotes might sing, but you'll be making the hits.

| GAUGE | LENGTH | SHOT SIZE | LOAD  | FPS  | SKU0    |
|-------|--------|--