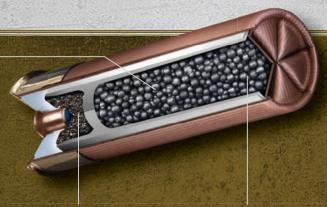

ts in a 12 gauge, 3" shell, Magnum Blend is ounce-for-ounce and dollar-for-dollar the most lethal turkey shell there is. Period. For 2023 we are excited to announce the addition of 28 gauge, 3" to the Magnum Blend lineup.

| 5,6,7<br>5,6,7 | 2 3/8 | 1200<br>1200                | HS13567<br>HS41255 |
|----------------|-------|-----------------------------|--------------------|
|                |       | 1200                        | HS41255            |
|                |       |                             |                    |
| 5,6,7          | 2 1/4 | 1200                        | HS41205            |
| 5,6,7          | 1 1/4 | 1200                        | HS567              |
|                |       | 5,6,7 1 1/4<br>NEW FOR 2023 |                    |



**SHOT DENSITY: 12 G/CC** 



# ALL SEASON RELIABILITY

Dependable ignition. Clean burning propellant.

# **TUNGSTEN PELLETS** 12 Density HEVI-Shot®

Tungsten pellets

# HEVI-METAL





HEVI-Metal® Turkey. Using the same Pattern Density™ layer technology as HEVI-Metal® Longer Range, HEVI-Metal Turkey has a layer of #5 bismuth shot over a layer of #4 steel. This is a big-time performance nontoxic shell available to hunters at a standard lead shotshell price.

| GAUGE | LENGTH | SHOT SIZE | LOAD  | FPS  | SKU     |
|-------|--------|-----------|-------|------|---------|
| 12    | 3 1/2  | 4,5       | 1 1/2 | 1450 | HS33345 |
| 12    | 3      | 4,5       | 1 1/2 | 1450 | HS30045 |
| 20    | 3      | 4,5       | 1 2   | 1250 | HS32045 |

**BISMUTH 9.6 G/CC LAYERED OVER STEEL 7.8 G/CC** 



# ALL SEASON RELIABILITY

Hotte