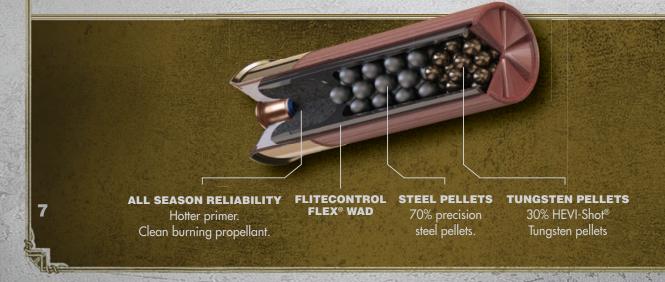

rove pattern density, consistency, and can be used with any steel rated choke (ported or non-ported alike). You owe it to yourself to give it a shot.

"I DIDN'T COME THIS FAR TO MISS!"\*

|       |        |           |        |      |         | - |
|-------|--------|-----------|--------|------|---------|---|
| GAUGE | LENGTH | SHOT SIZE | LOAD   | FPS  | SKU     |   |
| ğ.    |        | NEW FO    | R 2023 |      |         |   |
| 12    | 3      | 4 & 1     | 1 1/4  | 1450 | HS38122 | ŝ |
| 12    | 3      | 6 & 3     | 1 1/4  | 1450 | HS38126 |   |
| 20    | 3      | 4 & 1     | 1 1/16 | 1350 | HS39202 |   |
| 20    | 3      | 6 & 3     | 1 1/16 | 1350 | HS39206 |   |
|       |        |           |        |      |         |   |



SHOT DENSITY: TUNGSTEN 12 G/CC LAYERED OVER STEEL 7.8 G/CC



# HEVI-METAL LONGER RANGE





HEVI-Metal® Longer Range. Improves downrange knockdown power by 16%, with higher density bismuth alloy pellets (30%) layered over corrosion-resistant steel shot. Tighter patterns, longer range, clean kills.

|   |       |        |           |       |      |          |     |       |        |           | WHITE TO BE AND |      | THE CANAL WHITE SECTION |   |
|---|-------|--------|-----------|-------|------|----------|-----|-------|--------|-----------|-----------------|------|-------------------------|---|
|   | GAUGE | LENGTH | SHOT SIZE | LOAD  | FPS  | SKU      |     | GAUGE | LENGTH | SHOT SIZE | LOAD            | FPS  | SKU                     |   |
|   | 10    | 3 1/2  | 2         | 1 3/4 | 1350 | HS37502  | 4   | 12    | 3 1/2  | 2         | 1 1/2