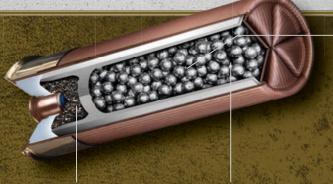

|   |
|   | State of the last | UNEQUEEN STATE | SECRETARIO DE CONTRACTORIO | STREET, |      | CONTRACTOR OF THE PARTY OF THE | ē |

**SHOT DENSITY: 9.6 G/CC** 





# ALL SEASON RELIABILITY

Dependable ignition. Clean burning propellant.

### **BISMUTH PELLETS**

100% nontoxic bismuth pellets

# FIEVI-METAL XTREME FIEVI-

**NEW for 2023!** HEVI-Shot® is very excited to announce the next evolution of our HEVI-Metal® line up: HEVI-Metal Xtreme™! Using our Pattern Density Technology™, we layered 30% original HEVI-Shot 12 G/CC tungsten over 70% precision steel pellets. That leading layer of 12 density tungsten hits 53% harder than the steel layer! We didn't stop there. HEVI-Metal Xtreme uses the FLITECONTROL FLEX® WAD! This rear braking wad is designed to improve pattern density, consistency, and can be used with any steel rated choke (ported or non-ported alike). You owe it to yourself to give it a shot.

"I DIDN'T COME THIS FAR TO MISS!"\*

|       |