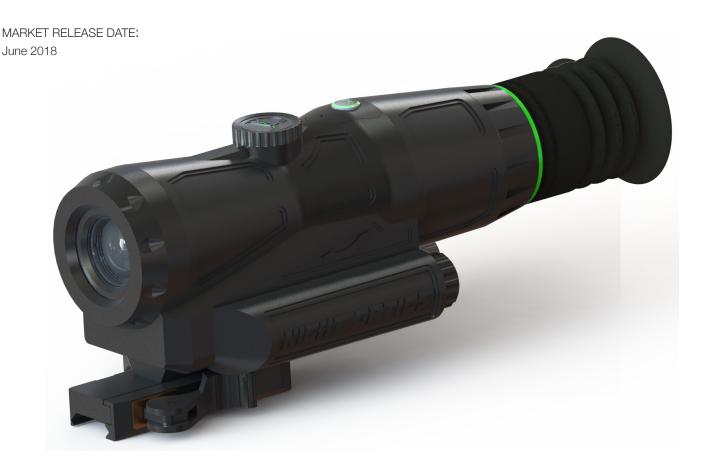

## SVTS THERMAL RIFLESCOPES

The new Night Optics® SVTS riflescope line is the world's first continuous calibration thermal rifle scope line. Continuous calibration assures the screen will not freeze at a critical moment. The addition of Heat Tracker quickly identifies the next target with an arrow pointing to targets outside of the visible screen. The quick select menu, waterproof construction, and multiple reticle choices ensure fast target acquisition and accuracy in adverse weather conditions.

- RECOIL-ACTIVATED RECORDING Constantly-recorded video is automatically saveds 10 seconds before and 10 seconds after a shot is fired.
- CONTINUOUS CALIBRATION- The screen will not freeze when you're ready to shoot.
- **HEAT TRACKER** Quickly identify the next target with an arrow pointing to targets outside of the visible screen.
- FUSION (SVTS 80 ONLY) Digital night vision with thermal overlay.
  Quickly detect targets with thermal and identify with digital night vision.
- SNAP BACK- Shot-sensing technology allows the scope to zoom out for reacquiring targets.

| SKU      | DESCRIPTION                   | REPLACES | CORE<br>RES. | DISPLAY RES. | ZOOM       | HORIZONTAL<br>POV | EYE<br>RELIEF | WEIGHT/<br>LENGTH | UPC | MSRP       |
|----------|-------------------------------|----------|--------------|--------------|------------|-------------------|---------------|-------------------|-----|------------|
| SVTS-80  | Fusion NV/Thermal Riflescope  | N/A      | 80 x 60      | 390 x 390    | 1x         | 18°thermal 54° NV | 2 in          | TBD               | TBD | \$1,199.00 |
| SVTS-320 | MID-RANGE THERMAL Riflescope  | PTS-320  | 320 x 240    | 640 x 480    | 1X, 2X, 4X | 24°               | 2 in          | TBD               | TBD | \$1,999.00 |
| SVTS-640 | Long-Range Thermal Riflescope | PTS-640  | 640 x 480    | 640 x 480    | 1X, 3X, 6X | 24°               | 2 in          | TBD               | TBD | \$3,499.00 |