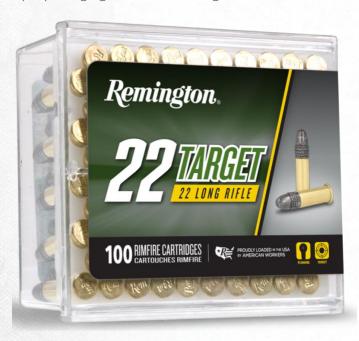

## **22 TARGET**

Competitors know, consistent on-target performance is a must. For the highest levels of rimfire reliability, trust Remington 22 Target. 40-grain round nose lead bullets are propelled by a carefully chosen combination of primer and propellant charges of exacting consistency. Delivering match-grade accuracy and performance from loading to trigger pull and impact, 22 Target is Remington's Premier rimfire offering for championship performance.

## **FEATURES**

- Match-grade ammunition
- Loaded with top-quality Premier components
- Remington's most premium 22LR load, specifically built to meet the demands of competition
- Proudly loaded in America by American workers
- Multiple packaging choices, including 50 or 100-round count options

| ORDER# | DESCRIPTION                                     | UPC             | MSRP    |
|--------|-------------------------------------------------|-----------------|---------|
| 21022  | 22 TARGET 22LR LEAD ROUND NOSE 40GRAIN 50 PACK  | 0-47700-00110-4 | \$7.99  |
| 21284  | 22 TARGET 22LR LEAD ROUND NOSE 40GRAIN 100 PACK | 0-47700-00120-3 | \$15.99 |