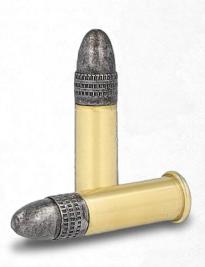

## **22 TARGET**

Competitors know, consistent on-target performance is a must. For the highest levels of rimfire reliability, trust Remington 22 Target. 40-grain round nose lead bullets are propelled by a carefully chosen combination of primer and propellant charges of exacting consistency. Delivering match-grade accuracy and performance from loading to trigger pull and impact, 22 Target is Remington's Premier rimfire offering for championship performance.