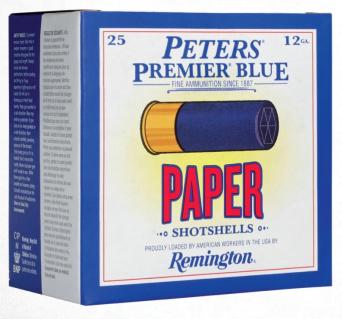

## **PETERS PAPER**

Peters is Back with new, yet traditional, paper hull shotshells. Tuned for the modern trap, skeet and sporting clay shooter, the paper hulls reduce felt recoil for a more enjoyable day at the range. Enjoy the sweet smell of paper...and victory. Peters Premier Blue Paper Shotshells are available now in five 12GA load options. Buy today on Remington.com.

## **FEATURES**

- Premier Lead Shot: High-antimony lead shot screened to produce uniform performance and accuracy
- Peters Paper Hull: Shoot longer with less felt recoil. The nostalgic smell of paper!
- Competition Wad: Retro look and feel, modern performance. Tight patterns downrange
- Primer/Propellant: Carefully selected and paired for even ignition and consistent velocity
- All High Brass Head: The utmost in reliability