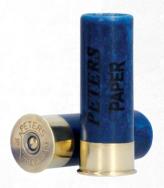

## **PETERS PAPER**

Peters is Back with new, yet traditional, paper hull shotshells. Tuned for the modern trap, skeet and sporting clay shooter, the paper hulls reduce felt recoil for a more enjoyable day at the range. Enjoy the sweet smell of paper...and victory. Peters Premier Blue Paper Shotshells are available now in five 12GA load options. Buy today on Remington.com.

## **FEATURES**

- Premier Lead Shot: High-antimony lead shot screened to produce uniform performance and accuracy
- Peters Paper Hull: Shoot longer with less felt recoil. The nostalgic smell of paper!
- Competition Wad: Retro look and feel, modern performance. Tight patterns downrange
- Primer/Propellant: Carefully selected and paired for even ignition and consistent velocity
- All High Brass Head: The utmost in reliability