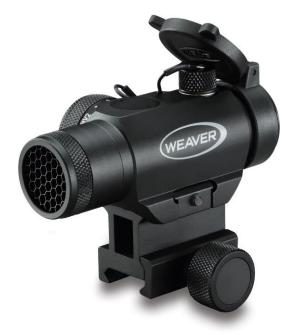

## **Rapid Fire Red Dot**

Manufactured to the strictest tolerances, Weaver<sup>®</sup> Tactical optics are built to perform in the harshest environments. The new 1x 25mm Weaver Tactical Rapid Fire Red Dot is constructed with a lightweight body that is rugged enough to withstand everything an operator can dish out. It also features Weaver's new removable Tactical Mount with a TorqueKnob tool-less thumbscrew to allow fast mounting and transition to a variety of firearms. The 2 MOA red dot with precise .5 MOA click adjustments has six illumination settings, including two settings that are night vision compatible. Other features include tethered windage and elevation caps, a threaded ARD and a low battery indicator. Built to withstand the rigors of real-world operations or excel on the competition stage, this red dot has all the features you demand and reliability you expect.

## **Features & Benefits**

- 2 MOA red dot with six illuminations settings, including two that are NV compatible
- .5 MOA click adjustments for competition-level accuracy
- Removable Tactical Mount with thumbscrew
- Flip-up scope caps to protect lenses in any environment
- Low battery indicator for added operational awareness
- Threaded ARD (Anti-Reflection Device) to reduce visual signature

## Part No. Description

849256 1x 25mm Tactical Rapid Fire Red Dot

**UPC MSRP** 0-76683-89256-0 \$239.95