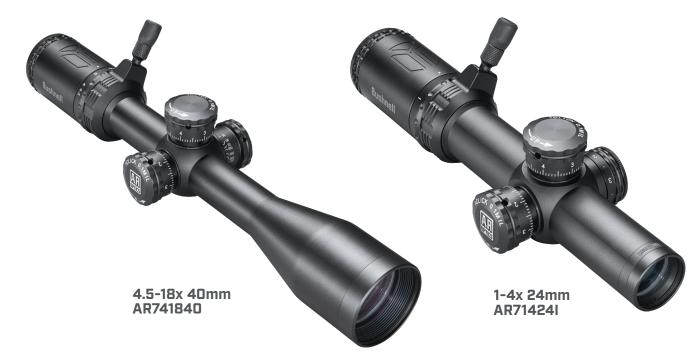

### AR OPTICS™ RIFLESCOPES

Nearly everyone owns one (or a few) AR's. Bushell® AR Optics™ has stepped up its game in the latest iteration of riflescopes designed specifically for the AR platform. There is a scope for every popular caliber, including 22 LR, .223/5.56, .308, 300 Blackout, and even 6.5 Creedmoor. Each scope has a throw-down power change lever that you can set to two different heights, making these scopes as customizable as the rifles they share a name with. The new lineup of AR Optics™ riflescopes from Bushnell® won't disappoint.

#### **INDUSTRY LEADING FEATURES:**

**CLARITY** - Fully-Multi Coated Optics deliver crisp images in every lighting condition.

**CUSTOMIZE -** Every scope features a Throw Down  $^{\text{\tiny{TM}}}$  PCL lever that can be customized with two different heights.

**BDC RETICLES -** Offers precise elevation holds for specific ammunition; illuminated for clear sight picture in low-light scenarios (2 models)