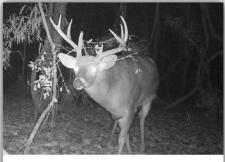

## 

HIGH CONTRAST NIGHTTIME IMAGES WITH NO WASHOUT.

OPTIMIZED FOR SHARPER, RICHER DAYTIME IMAGES.

WEATHERPROOF & RUGGED, MASTERLOCK PYTHON CABLE COMPATIBLE.

| SKU     | NAME                   | UPC             | MSRP     |
|---------|------------------------|-----------------|----------|
| 119937C | 24MP Core Tan Low Glow | 0-29757-00511-3 | \$139.99 |
| 119938C | 24MP Core Tan No Glow  | 0-29757-00512-0 | \$149.99 |