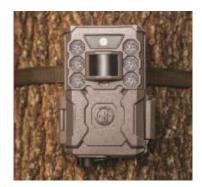

## **CORE™ Trail Camera**

**MORE INSIDE FOR WHATEVER IT TAKES OUTSIDE.** Every CORE<sup>™</sup> Trail Camera is built with features inside to give you images that reveal more in the tough world outside. More speed and range to capture more useful images. More battery life to function longer so you enter

- 100 ft night range
- 24 megapixels
- 0.3s trigger speed
- 3-Preset Menus + Advanced Mode
- 1 second recovery rate
- 1080p 30 fps video w audio
- 1-year battery life
- Removable Battery Tray
- Two-year limited warranty