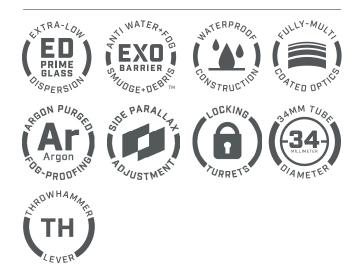

#### **INDUSTRY LEADING FEATURES:**

ED PRIME GLASS - Delivers amazing color and crisp detail, even in low-light conditions (In some models).

**EXO™ BARRIER** - Bushnell®'s premiere protective lens coating repels water, oil, fog dust and debris.

FULLY-MULTI COATED OPTICS - Multiple layers of anti-reflective coating enable superior light transmission and bright images.

THROWHAMMER™ LEVER - Makes magnification changes a snap with the flick of a finger.