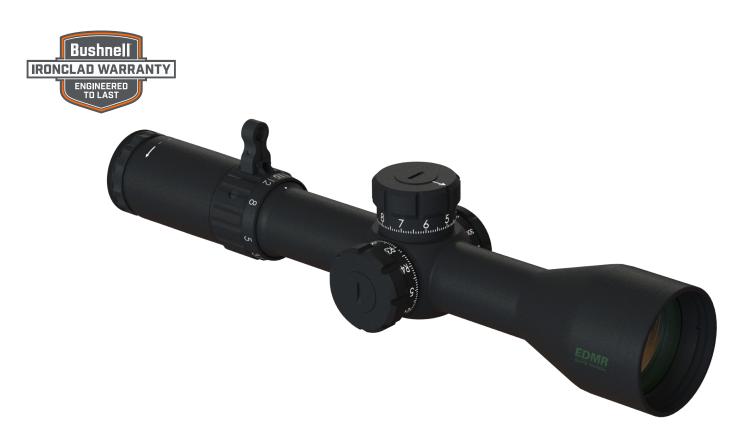

## NEW DMR II PRO RIFLESCOPE

Bushnell's DMR line of riflescopes are trusted by military, law enforcement and PRS champions - shooters who know every shot counts. The new DMR II Pro Riflescope combines that performance with ED Prime Glass. The best glass Bushnell offers, ED Prime Glass brings out rich color and the finest details, even (and especially) in low light. The DMR II Pro has all the other great features of its predecessor, and remains the only choice when precision is a requirement.

#### **INDUSTRY LEADING FEATURES:**

ED PRIME GLASS - Delivers amazing color and crisp detail, even in low-light conditions (In some models).

**EXO™ BARRIER** - Bushnell®'s premiere protective lens coating repels water, oil, fog dust and debris.

FULLY-MULTI COATED OPTICS - Multiple layers of anti-reflective coating enable superior light transmission and bright images.

THROWHAMMER™ LEVER - Makes magnification changes a snap with the flick of a finger.