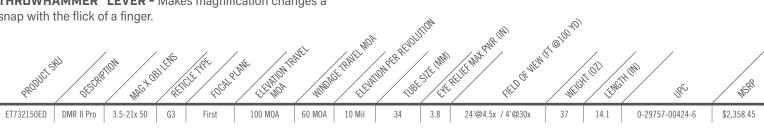

scope combines that performance with ED Prime Glass. The best glass Bushnell offers, ED Prime Glass brings out rich color and the finest details, even (and especially) in low light. The DMR II Pro has all the other great features of its predecessor, and remains the only choice when precision is a requirement.

#### **INDUSTRY LEADING FEATURES:**

ED PRIME GLASS - Delivers amazing color and crisp detail, even in low-light conditions (In some models).

**EXO™ BARRIER** - Bushnell®'s premiere protective lens coating repels water, oil, fog dust and debris.

FULLY-MULTI COATED OPTICS - Multiple layers of anti-reflective coating enable superior light transmission and bright images.

THROWHAMMER™ LEVER - Makes magnification changes a snap with the flick of a finger.

### TECHNOLOGY + FEATURES





# Bushnell