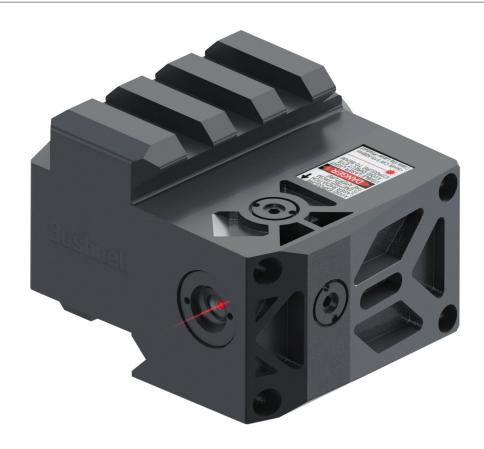

## AR OPTICS™ RUSH™ LASER SIGHT

The Bushnell® AR Optics Rush™ is a hi-rise mount with built-in laser sight for close quarter environments. The integrated, offset laser saves space on the rifle, is available in red or green, and projects a continuous, powerful beam with one push of a button. It replaces your existing mount, and is compatible with any optic that can be mounted on a picatinny rail.

## **INDUSTRY LEADING FEATURES:**

**SIMPLE -** One-button operation with constant on.

**DUAL PURPOSE -** Combination over-bore laser and hi-rise mount.

**VERSATILE** - Compatible with any optic mounted on a picatinny rail.

**CONVENIENT -** Easy battery replacement.

SPECS - Red laser: 635nm; <5mw Class Illa. Green laser: 525nm; <5mw Class Illa.