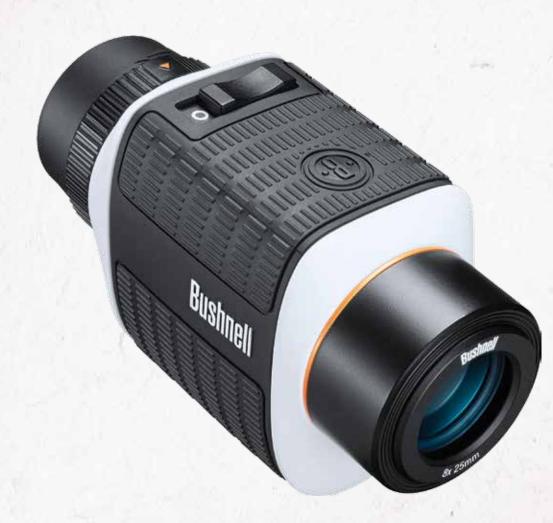

## **STABLEVIEW IMAGE STABILIZED MONOCULAR**

PRESS RELEASE DATE: SHOT Show 2017

## MARKET RELEASE DATE:

January 2017

Uneven terrain, a stiff breeze, rattling bleachers - none of them can shake the

new Bushnell<sup>®</sup> StableView Monocular, which puts image stabilization technology

into the palm of your hand. The gyroscopically-stabilized lens stays steady,

greatly reducing natural hand shake – not to mention shaking caused by outside factors. The result is ability to smoothly follow the action or scan the field in any

direction - plus the 8x magnification brings the action close.

## FEATURES & BENEFITS

- » Gyroscopic image stabilization
- » Greatly reduces natural hand shake
- » 8x25mm field of view

| SKU    | DESCRIPTION                                              | UPC             | MSRP     |
|--------|----------------------------------------------------------|-----------------|----------|
| 180825 | 8x25 IS Black/White Roof, Image Stabilization,MC, Box 6L | 0-29757-08251-0 | \$359.95 |