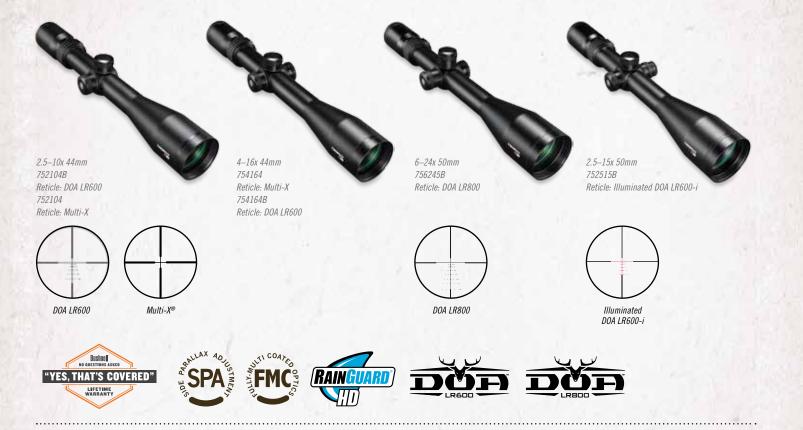

## **TROPHY XTREME RIFLESCOPES**

MARKET RELEASE DATE:

July 1, 2016

Delivering the clarity of riflescopes costing hundreds more, this new lineup is built for hunters who demand performance, not pomp and puffed-up claims. Its 30mm tubes and larger objectives deliver class-leading brightness. Side parallax focus and Fast-Focus eyepiece make for simple functionality. Its more powerful 4X magnification ratio brings the clearest image in its class closer than ever.

## FEATURES & BENEFITS

- » 30mm tube
- » Fully multi-coated optics
- » 91% light transmission
- » 100% waterproof, fogproof and shockproof
- » Fast-focus eyepiece

And Rainguard HD lens coating keeps your view clear when conditions aren't. With all this, and your choice of four reticles – two new long-range options, one of which is illuminated – it's everything for every reason you live to hunt.

| SKU     | DESCRIPTION                                               | UPC             | MSRP     |
|---------|-----------------------------------------------------------|-----------------|----------|
| 752104  | Trophy Xtreme, 2.5-10x44, 30mm, Multi-X, Matte, Box 6L    | 0-29757-52106-4 | \$259.95 |
| 752104B | Trophy Xtreme 2.5-10x44, 30mm, DOA LR600, Matte, Box 6L   | 0-29757-52107-1 | \$298.95 |
| 754164  | Trophy Xtreme, 4-16x44, 30mm,Multi-X, Matte, Box 6L       | 0-29757-54165-9 | \$324.95 |
| 754164B | Trophy Xtreme, 4-16x44, 30mm,DOA LR600 Matte, Box 6L      | 0-29757-54166-6 | \$363.95 |
| 756245B | Trophy Xtreme 6-24x50, 30mm,DOA LR800, Matte, Box 6L      | 0-29757-56245-6 | \$389.95 |
| 752515B | Trophy Xtreme 2.5-15x50. 30mm, DOA LR600-I, Matte, Box 6L | 0-29757-52515-4 | \$455.95 |