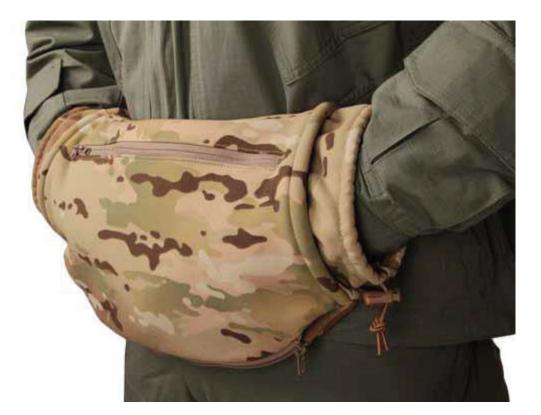

## HAND WARMER SLEEVE (DISPLAY) PRODUCT #: HWS-COLOR

## FEATURES

- > Constructed of soft shell material with fleece interior for wind resistance and warmth
- > Hand warmer design to be worn around the waist
- > Elastic cuffs
- > Fastex buckle for easy on/off capability
- > Zipper at bottom to allow for larger body
- > Unzipped configuration can be utilized as jacket or shell storage