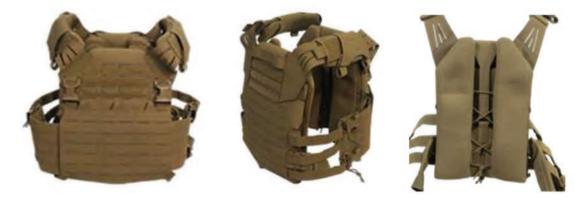

## JUNGLE BODY ARMOR VEST (JBAV) (DISPLAY) PRODUCT #: PC-JBAV-SIZE-COLOR

## FEATURES

- > Made from light-weight, abrasion and water resistant hydrophobic materials
- > Laser cut design utilizing Low IR, FR and Hydrophobic materials
- > Fits SAPI, ESAPI, SPEAR/BALCS and Swimmer cut Front//Rear plates (sizes S-XL)
- Fits MBAV, Plate shaped soft armor and Positive Floatation (Closed Cell Foam) inserts (sizes S-XL)
- > Velcro loop on upper Front and Back area for ID/flag patches.
- > Removable Cooling and Ventilation Rail Pads to maximize user comfort
- Hybrid Skeletal Cummerbund w/MOLLE attachment points on both inner and outer sides
- Removable kangaroo-style cummerbund retention flap secures the cummerbund in place and provides low-profile MOLLE/PALs attachment panel
- › Hydration and communication retention loops
- > Reinforced drag handle
- > Padded shoulder pads with detachable retention loops
- > Upper and Lower pack attachment connection points for attaching Eagle Modular Assault