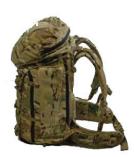

## **Product Description**

The Jungle Ruck is designed with the Jungle in mind, but is tailored for use in multiple environments. It combines proven features of our Modular Assault Pack and Body Armor Load Lift System, providing a lightweight pack system that is fully adjustable to fit multiple user profiles. The main compartment is expandable allowing the bottom of the pack to be expanded or condensed providing additional access for other load bearing equipment to be added to the belt. An access zipper at the top provides ease of porting radio wires/antennae's and hydration tubing. The main zipper provides full or side only access into the main compartment. The top lid can be quickly detached for use as a stand alone system.

## **FEATURES:**

- 330D Cordura and 520E 4-way stretch materials package.
- Drop down bottom panel for expandable main compartment
- > Removable Top lid "Go-Bag"
- > Large waterproof Horseshoe zipper closure allowing full vertical access of main bag
- > Side entry access to main compartment on left side
- > Internal hydration pocket
- > Internal mesh side pockets
- > Fold down 117G securing shelf. Folds away when not in use
- Removeable frame sheet and hip belt