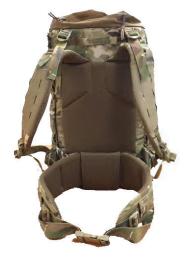

## **FEATURES:**

- 330D Cordura and 520E 4-way stretch materials package.
- Drop down bottom panel for expandable main compartment
- > Removable Top lid "Go-Bag"
- > Large waterproof Horseshoe zipper closure allowing full vertical access of main bag
- > Side entry access to main compartment on left side
- > Internal hydration pocket
- > Internal mesh side pockets
- > Fold down 117G securing shelf. Folds away when not in use
- Removeable frame sheet and hip belt