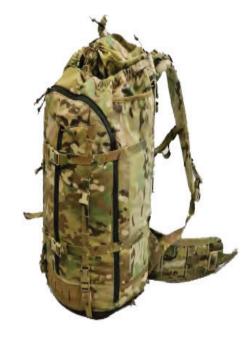

## **Product Description**

The Jungle Ruck is designed with the Jungle in mind, but is tailored for use in multiple environments. It combines proven features of our Modular Assault Pack and Body Armor Load Lift System, providing a lightweight pack system that is fully adjustable to fit multiple user profiles. The main compartment is expandable allowing the bottom of the pack to be expanded or condensed providing additional access for other load bearing equipment to be added to the belt. An access zipper at the top provides ease of porting radio wires/antennae's and hydration tubing. The main zipper provides full or side only access into the main compartment. The top lid can be quickly detached for use as a stand alone system.

## **FEATURES:**

- 330D Cordura and 520E 4-way stretch materials package.
- Drop down bottom panel for expandable main compartment
- > Removable Top lid "Go-Bag"
- > Large waterproof Horseshoe zipper closure allowing full vertical access of main bag
- > Side entry access to main compartment on left side
- > Internal hydration pocket
- > Internal mesh side pockets
- > Fold down 117G securing shelf. Folds away when not in use
- Removeable frame sheet and hip belt