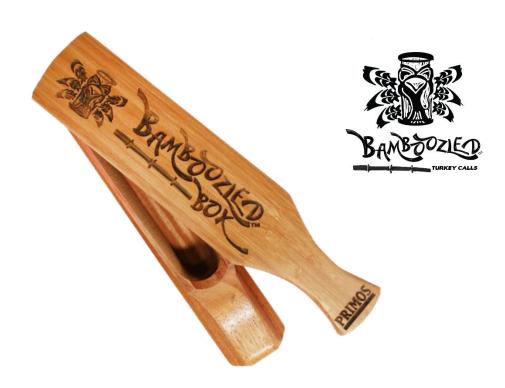

## Bamboozled Box Call

The Primos® Bamboozled box call combines bamboo and select hardwoods to create sharp, high pitched yelps. Bamboo has a higher compressive strength than wood, brick or even concrete. The density of the bamboo helps cast extremely loud, crisp yelps and cuts that gobblers can't resist. Don't just deceive that old gobbler; bamboozle him by "Speaking the Language."

## **Features & Benefits**

- Authentic bamboo paddle
- Laser engraved logo and graphics
- Single billet box construction
- Crisp yelps and cuts

| Part No. | Description         | UPC             | MSRP    |
|----------|---------------------|-----------------|---------|
| 242      | Bamboozled Box Call | 0-10135-00242-8 | \$24.95 |