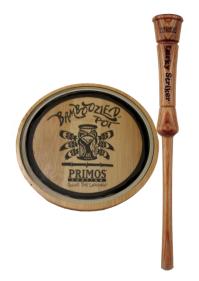

## **Bamboozled Pot Call**

The Primos<sup>®</sup> Bamboozled pot call combines bamboo and select hardwoods to create sharp, high pitched yelps. Bamboo has a higher compressive strength than wood, brick or even concrete. The density of the bamboo helps cast extremely loud, crisp yelps and cuts that gobblers can't resist. Don't just deceive that old gobbler; bamboozle him by "Speaking the Language."

## **Features & Benefits**

- Authentic bamboo construction
- Crystal surface
- Laminated wood striker

| Part No. | Description         | UPC             | MSRP    |
|----------|---------------------|-----------------|---------|
| 241      | Bamboozled Pot Call | 0-10135-00241-1 | \$24.95 |